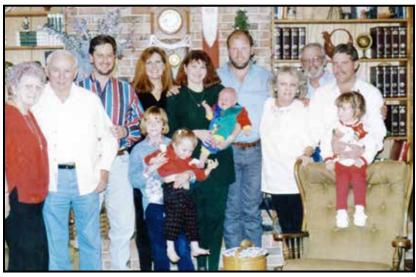

Betty is survived by her loving family, including her two sons, Donald "Donnie" Carbaugh, Jr. and wife, Barbara and Ronald "Ron" Carbaugh and his wife, Christine; two daughters, Sandi

Carbaugh Goodwin and her husband, John and Jane Carbaugh Hargett; sister, Mary Ann Gilbert; six grandchildren, four step-grandchildren; seven great grandchildren; three great-great grandchildren; and seven step-great grandchildren.

Betty didn't like Nederland's flat landscape at first and didn't understand Southeast Texans' love of rice.

"I can't stand rice," she said laughing. "In Pennsylvania we just eat rice pudding."

Eventually, Nederland became home. The couple brought a son, Donnie, now 75, and a daughter, Sandi, now 71, from Pennsvivania and had two Texans of their own. Ron, 66, and Jane, 55.