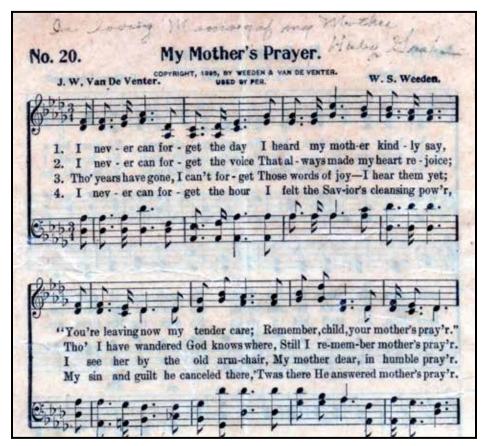

Reflections Michael Carbaugh

My Mother's Prayer

"Amazing Grace"

Closing Prayer

Betty Jane Carbaugh went to be with her heavenly family on Saturday, January 21, 2017.

Betty was born February 8, 1920, in Franklin, Pennsylvania, to Huby Brown Graham and Arthur W. Graham.