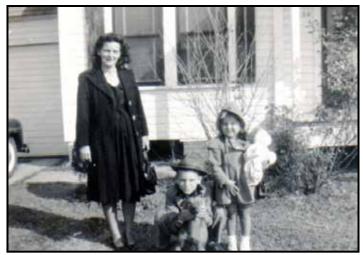

Betty didn't like Nederland's flat landscape at first and didn't understand Southeast Texans' love of rice.

"I can't stand rice," she said laughing. "In Pennsylvania we just eat rice pudding."

Eventually, Nederland became home. The couple brought a son, Donnie, now 75, and a daughter, Sandi, now 71, from Pennsvivania and had two Texans of their own. Ron, 66, and Jane, 55.