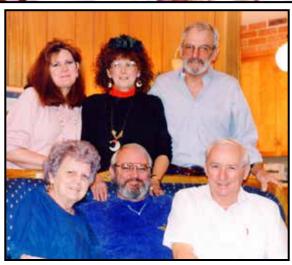

children, furthy and blands

The couple sat among the dates or so passes, gathling and sharing imple. Berry often leaned into her husband, who is hard of hearing, to whisper in his ear what the others were saving.

About three years ago, lane moved back to Nederland from South Carolina to take care of her parents. But 10 weeks ago, the sib-

needed night-and-day care in case of an emergency. So they moved them to a nursing facility.