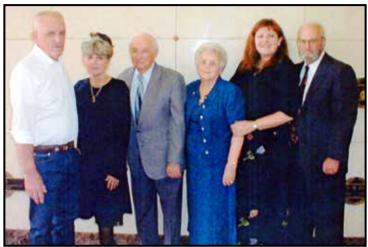

Betty is survived by her loving family, including her two sons, Donald "Donnie" Carbaugh, Jr. and wife, Barbara and Ronald "Ron" Carbaugh and his wife, Christine; two daughters, Sandi

Carbaugh Goodwin and her husband, John and Jane Carbaugh Hargett; sister, Mary Ann Gilbert; six grandchildren, four step-grandchildren; seven great grandchildren; three great-great grandchildren; and seven step-great grandchildren.

Betty didn't like Nederland's flat landscape at first and didn't understand Southeast Texans' love of rice.

"I can't stand rice," she said laughing. "In Pennsylvania we just eat rice pudding."

Eventually, Nederland became home. The couple brought a son, Donnie, now 75, and a daughter, Sandi, now 71, from Pennsvivania and had two Texans of their own. Ron, 66, and Jane, 55.