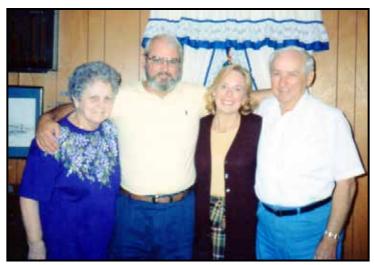

Betty is survived by her loving family, including her two sons, Donald "Donnie" Carbaugh, Jr. and wife, Barbara and Ronald "Ron" Carbaugh and his wife, Christine; two daughters, Sandi

Carbaugh Goodwin and her husband, John and Jane Carbaugh Hargett; sister, Mary Ann Gilbert; six grandchildren, four step-grandchildren; seven great grandchildren; three great-great grandchildren; and seven step-great grandchildren.

Betty didn't like Nederland's flat landscape at first and didn't understand Southeast Texans' love of rice.

"I can't stand rice," she said laughing. "In Pennsylvania we just eat rice pudding."

Eventually, Nederland became home. The couple brought a son, Donnie, now 75, and a daughter, Sandi, now 71, from Pennsvivania and had two Texans of their own. Ron, 66, and Jane, 55.