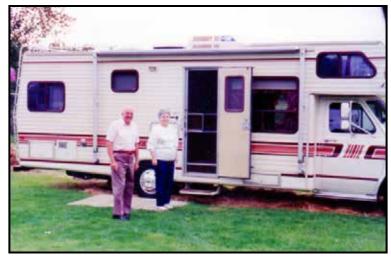

They upgraded their motor home and headed north to visit old friends while making stops and taking detours for as long as their health allowed.

Ron said his parent's affection for one another is both obvious and inspiring.