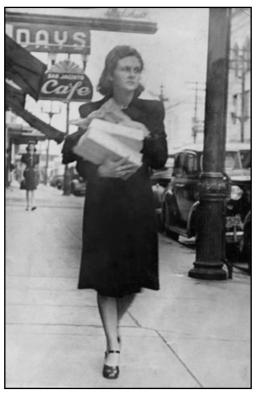

Closing Prayer

*Ruby Lee Bartlett*, 96, of Kountze, died Sunday, November 24, 2019. She was born on October 31, 1923, in Kountze.

Survivors include her children, Noel Bartlett, Jr. and his wife, Sally, of Lumberton and Melinda Bumstead and her husband, Joe, of Kountze; daughter-in-law, Chris Bartlett of Liberty grandchildren, Lara McGallion and her husband, Bo, of Lumberton; Jenny Conn and her husband, Ty, of Houston; Misty Riley and her husband, Mike, of Liberty; Dr. Scott Bartlett and his wife, Jennifer, of Port Neches; and Brandon Bumstead and his wife, Dr. Ana Bumstead, of Kountze; and ten great-grandchildren. She is preceded in death by her parents; husband, Noel Bartlett, Sr.; son, Mike Bartlett; daughter, Paula Kay Bartlett; and brother, Walter Martin.