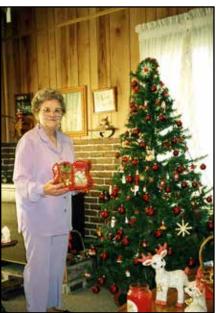

Closing Prayer

*Ruby Lee Bartlett*, 96, of Kountze, died Sunday, November 24, 2019. She was born on October 31, 1923, in Kountze.

Survivors include her children, Noel Bartlett, Jr. and his wife, Sally, of Lumberton and Melinda Bumstead and her husband, Joe, of Kountze; daughter-in-law, Chris Bartlett of Liberty grandchildren, Lara McGallion and her husband, Bo, of Lumberton; Jenny Conn and her husband, Ty, of Houston; Misty Riley and her husband, Mike, of Liberty; Dr. Scott Bartlett and his wife, Jennifer, of Port Neches; and Brandon Bumstead and his wife, Dr. Ana Bumstead, of Kountze; and ten great-grandchildren. She is preceded in death by her parents; husband, Noel Bartlett, Sr.; son, Mike Bartlett; daughter, Paula Kay Bartlett; and brother, Walter Martin.