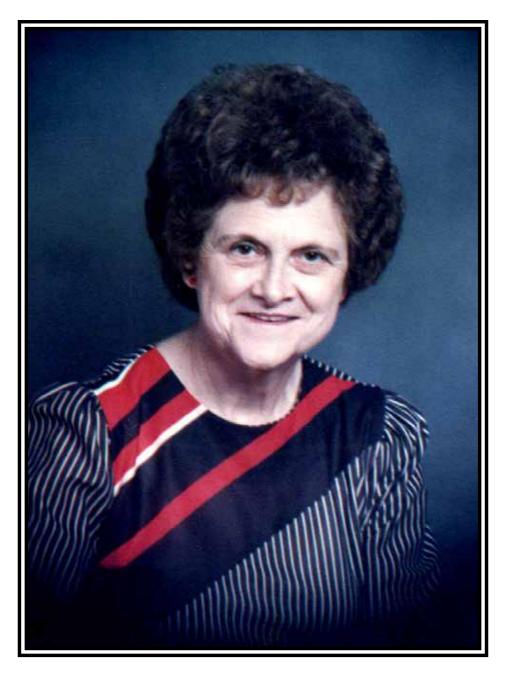

Ruby Lee Bartlett

October 31, 1923 - November 24, 2019

Celebrating the Life of Ruku Raytlett

Saturday, November 30, 2019 11:00 a.m. First Baptist Church Kountze Kountze, Texas

*"I'll Fly Away"* by Alan Jackson

Closing Prayer

*Ruby Lee Bartlett*, 96, of Kountze, died Sunday, November 24, 2019. She was born on October 31, 1923, in Kountze.

Survivors include her children, Noel Bartlett, Jr. and his wife, Sally, of Lumberton and Melinda Bumstead and her husband, Joe, of Kountze; daughter-in-law, Chris Bartlett of Liberty grandchildren, Lara McGallion and her husband, Bo, of Lumberton; Jenny Conn and her husband, Ty, of Houston; Misty Riley and her husband, Mike, of Liberty; Dr. Scott Bartlett and his wife, Jennifer, of Port Neches; and Brandon Bumstead and his wife, Dr. Ana Bumstead, of Kountze; and ten great-grandchildren. She is preceded in death by her parents; husband, Noel Bartlett, Sr.; son, Mike Bartlett; daughter, Paula Kay Bartlett; and brother, Walter Martin.