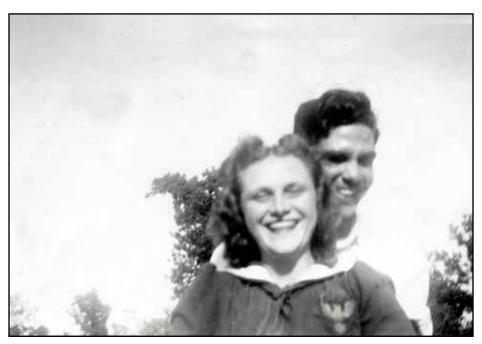

Closing Prayer

*Ruby Lee Bartlett*, 96, of Kountze, died Sunday, November 24, 2019. She was born on October 31, 1923, in Kountze.

Survivors include her children, Noel Bartlett, Jr. and his wife, Sally, of Lumberton and Melinda Bumstead and her husband, Joe, of Kountze; daughter-in-law, Chris Bartlett of Liberty grandchildren, Lara McGallion and her husband, Bo, of Lumberton; Jenny Conn and her husband, Ty, of Houston; Misty Riley and her husband, Mike, of Liberty; Dr. Scott Bartlett and his wife, Jennifer, of Port Neches; and Brandon Bumstead and his wife, Dr. Ana Bumstead, of Kountze; and ten great-grandchildren. She is preceded in death by her parents; husband, Noel Bartlett, Sr.; son, Mike Bartlett; daughter, Paula Kay Bartlett; and brother, Walter Martin.