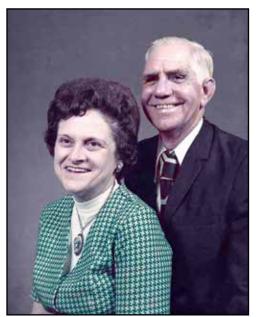

Closing Prayer

*Ruby Lee Bartlett*, 96, of Kountze, died Sunday, November 24, 2019. She was born on October 31, 1923, in Kountze.

Survivors include her children, Noel Bartlett, Jr. and his wife, Sally, of Lumberton and Melinda Bumstead and her husband, Joe, of Kountze; daughter-in-law, Chris Bartlett of Liberty grandchildren, Lara McGallion and her husband, Bo, of Lumberton; Jenny Conn and her husband, Ty, of Houston; Misty Riley and her husband, Mike, of Liberty; Dr. Scott Bartlett and his wife, Jennifer, of Port Neches; and Brandon Bumstead and his wife, Dr. Ana Bumstead, of Kountze; and ten great-grandchildren. She is preceded in death by her parents; husband, Noel Bartlett, Sr.; son, Mike Bartlett; daughter, Paula Kay Bartlett; and brother, Walter Martin.