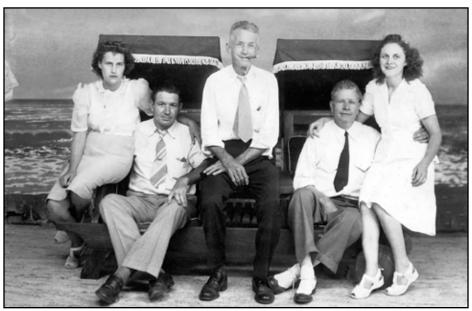

Closing Prayer

*Ruby Lee Bartlett*, 96, of Kountze, died Sunday, November 24, 2019. She was born on October 31, 1923, in Kountze.

Survivors include her children, Noel Bartlett, Jr. and his wife, Sally, of Lumberton and Melinda Bumstead and her husband, Joe, of Kountze; daughter-in-law, Chris Bartlett of Liberty grandchildren, Lara McGallion and her husband, Bo, of Lumberton; Jenny Conn and her husband, Ty, of Houston; Misty Riley and her husband, Mike, of Liberty; Dr. Scott Bartlett and his wife, Jennifer, of Port Neches; and Brandon Bumstead and his wife, Dr. Ana Bumstead, of Kountze; and ten great-grandchildren. She is preceded in death by her parents; husband, Noel Bartlett, Sr.; son, Mike Bartlett; daughter, Paula Kay Bartlett; and brother, Walter Martin.