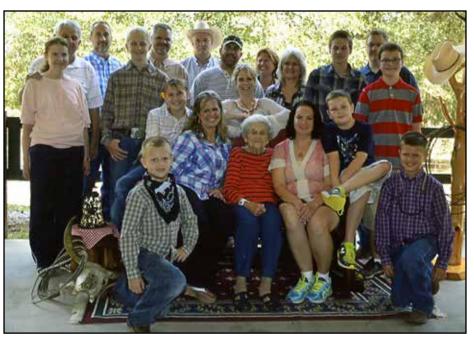

Closing Prayer

*Ruby Lee Bartlett*, 96, of Kountze, died Sunday, November 24, 2019. She was born on October 31, 1923, in Kountze.

Survivors include her children, Noel Bartlett, Jr. and his wife, Sally, of Lumberton and Melinda Bumstead and her husband, Joe, of Kountze; daughter-in-law, Chris Bartlett of Liberty grandchildren, Lara McGallion and her husband, Bo, of Lumberton; Jenny Conn and her husband, Ty, of Houston; Misty Riley and her husband, Mike, of Liberty; Dr. Scott Bartlett and his wife, Jennifer, of Port Neches; and Brandon Bumstead and his wife, Dr. Ana Bumstead, of Kountze; and ten great-grandchildren. She is preceded in death by her parents; husband, Noel Bartlett, Sr.; son, Mike Bartlett; daughter, Paula Kay Bartlett; and brother, Walter Martin.