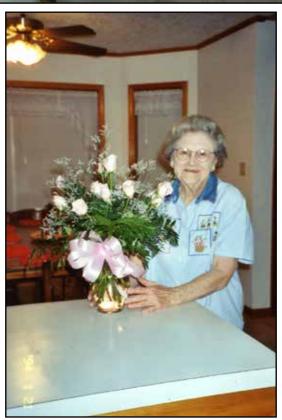

Closing Prayer

*Ruby Lee Bartlett*, 96, of Kountze, died Sunday, November 24, 2019. She was born on October 31, 1923, in Kountze.

Survivors include her children, Noel Bartlett, Jr. and his wife, Sally, of Lumberton and Melinda Bumstead and her husband, Joe, of Kountze; daughter-in-law, Chris Bartlett of Liberty grandchildren, Lara McGallion and her husband, Bo, of Lumberton; Jenny Conn and her husband, Ty, of Houston; Misty Riley and her husband, Mike, of Liberty; Dr. Scott Bartlett and his wife, Jennifer, of Port Neches; and Brandon Bumstead and his wife, Dr. Ana Bumstead, of Kountze; and ten great-grandchildren. She is preceded in death by her parents; husband, Noel Bartlett, Sr.; son, Mike Bartlett; daughter, Paula Kay Bartlett; and brother, Walter Martin.