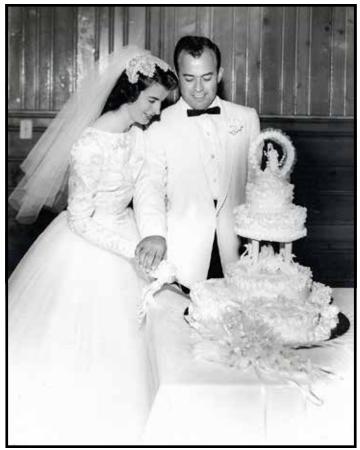

After graduating high school, Nita worked for Schlumberger as a secretary. She met her husband. Billie. and after marrying, they started their She became a very family. active stay at home Mom. She was a very skilled seamstress and made a lot of her children's clothes, participated in Cub Scouts. and was an baseball Mom. She