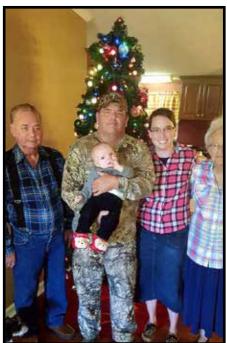

Survivors include his wife, Irene Burch; sons, Billy Ray "Jr" Burch and his wife, Gail, of Evadale and James Wilson of Duncan, Oklahoma; grandchildren, Misty Tanner and her husband, Derrick; Jamie Wilson; Teresa Wilson; and Kristi Wilson, all of Duncan, Oklahoma; and Amy Garner and her husband, Jonathan; and Bethany Broyles and her husband, Dawson, all of Evadale; great-grandchildren, Talon Clements, Ariiana Montoya, Jersey Maldonado, Ali Maldonado, Devon McMinn, and Bentley McMinn, all of Duncan, Oklahoma, and Carson Broyles and Bayleigh Garner, both of Evadale; sisters, Bertie Hathaway and Virginia Cravey; and brother, Lewis Burch. He is preceded in death by his parents; son, Floyd Ray Burch; brother, Shorty Burch; and sister, Louise Rawls.