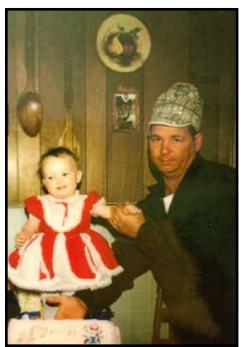

Billy Ray Burch, Sr. April 19, 1937 - April 30, 2019

*"City of God"*Geraldine McMullen, Rebecca Parker
Diona Blankenship

Remarks Brother Steve McMullen

Obituary

"Dancing in the Sky" by Dani and Lizzy

**B**illy **R**ay **B**urch, Sr., 82, of Evadale, died Tuesday, April 30, 2019. He was born on April 19, 1937, in Evadale, to Lillie Tanton Burch and Ed Burch.