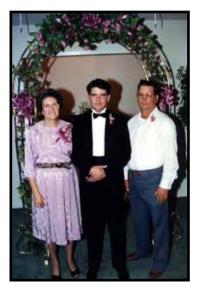

*"City of God"*Geraldine McMullen, Rebecca Parker
Diona Blankenship

Remarks Brother Steve McMullen

Obituary

"Dancing in the Sky" by Dani and Lizzy

**B**illy **R**ay **B**urch, Sr., 82, of Evadale, died Tuesday, April 30, 2019. He was born on April 19, 1937, in Evadale, to Lillie Tanton Burch and Ed Burch.

Survivors include his wife, Irene Burch; sons, Billy Ray "Jr" Burch and his wife, Gail, of Evadale and James Wilson of Duncan, Oklahoma; grandchildren, Misty Tanner and her husband, Derrick; Jamie Wilson; Teresa Wilson; and Kristi Wilson, all of Duncan, Oklahoma; and Amy Garner and her husband, Jonathan; and Bethany Broyles and her husband, Dawson, all of Evadale; great-grandchildren, Talon Clements, Ariiana Montoya, Jersey Maldonado, Ali Maldonado, Devon McMinn, and Bentley McMinn, all of Duncan, Oklahoma, and Carson Broyles and Bayleigh Garner, both of Evadale; sisters, Bertie Hathaway and Virginia Cravey; and brother, Lewis Burch. He is preceded in death by his parents; son, Floyd Ray Burch; brother, Shorty Burch; and sister, Louise Rawls.