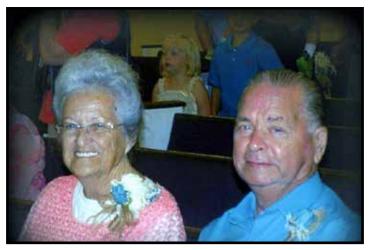

*"City of God"*Geraldine McMullen, Rebecca Parker
Diona Blankenship

Remarks Brother Steve McMullen

Obituary

"Dancing in the Sky" by Dani and Lizzy

**B**illy **R**ay **B**urch, Sr., 82, of Evadale, died Tuesday, April 30, 2019. He was born on April 19, 1937, in Evadale, to Lillie Tanton Burch and Ed Burch.

Survivors include his wife, Irene Burch; sons, Billy Ray "Jr" Burch and his wife, Gail, of Evadale and James Wilson of Duncan, Oklahoma; grandchildren, Misty Tanner and her husband, Derrick; Jamie Wilson; Teresa Wilson; and Kristi Wilson, all of Duncan, Oklahoma; and Amy Garner and her husband, Jonathan; and Bethany Broyles and her husband, Dawson, all of Evadale; great-grandchildren, Talon Clements, Ariiana Montoya, Jersey Maldonado, Ali Maldonado, Devon McMinn, and Bentley McMinn, all of Duncan, Oklahoma, and Carson Broyles and Bayleigh Garner, both of Evadale; sisters, Bertie Hathaway and Virginia Cravey; and brother, Lewis Burch. He is preceded in death by his parents; son, Floyd Ray Burch; brother, Shorty Burch; and sister, Louise Rawls.