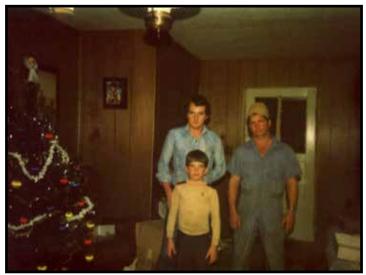

*"City of God"*Geraldine McMullen, Rebecca Parker
Diona Blankenship

Remarks Brother Steve McMullen

Obituary

"Dancing in the Sky" by Dani and Lizzy

**B**illy **R**ay **B**urch, Sr., 82, of Evadale, died Tuesday, April 30, 2019. He was born on April 19, 1937, in Evadale, to Lillie Tanton Burch and Ed Burch.