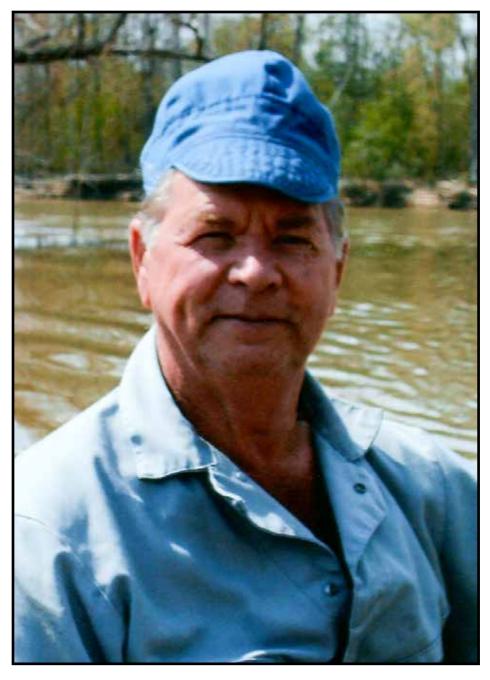

Billy Ray Burch, Sr. April 19, 1937 - April 30, 2019

## Celebrating the Life of

## Billy Ray Burch, Sr.

Friday, May 3, 2019 10:00 a.m. Broussard's Chapel Silsbee, Texas



"Sheltered in the Arms of God" Geraldine McMullen, Rebecca Parker Diona Blankenship

> Remarks Brother Ralph Betram

*"City of God"*Geraldine McMullen, Rebecca Parker
Diona Blankenship

Remarks Brother Steve McMullen

Obituary

"Dancing in the Sky" by Dani and Lizzy



**B**illy **R**ay **B**urch, Sr., 82, of Evadale, died Tuesday, April 30, 2019. He was born on April 19, 1937, in Evadale, to Lillie Tanton Burch and Ed Burch.

Survivors include his wife, Irene Burch; sons, Billy Ray "Jr" Burch and his wife, Gail, of Evadale and James Wilson of Duncan, Oklahoma; grandchildren, Misty Tanner and her husband, Derrick; J