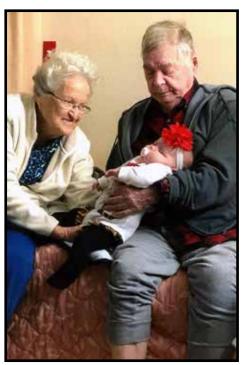

Survivors include his wife, Irene Burch; sons, Billy Ray "Jr" Burch and his wife, Gail, of Evadale and James Wilson of Duncan, Oklahoma; grandchildren, Misty Tanner and her husband, Derrick; Jamie Wilson; Teresa Wilson; and Kristi Wilson, all of Duncan, Oklahoma; and Amy Garner and her husband, Jonathan; and Bethany Broyles and her husband, Dawson, all of Evadale; great-grandchildren, Talon Clements, Ariiana Montoya, Jersey Maldonado, Ali Maldonado, Devon McMinn, and Bentley McMinn, all of Duncan, Oklahoma, and Carson Broyles and Bayleigh Garner, both of Evadale; sisters, Bertie Hathaway and Virginia Cravey; and brother, Lewis Burch. He is preceded in death by his parents; son, Floyd Ray Burch; brother, Shorty Burch; and sister, Louise Rawls.