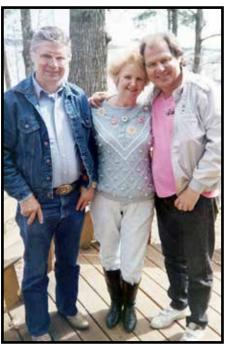

Message

"I'll Fly Away"

Thelma Martha Fragstein, 82, of Nederland, died Wednesday, January 30, 2019, at The Medical Center of Southeast Texas, Port Arthur. She was born January 18, 1937, in Sledge, Mississippi, to Lucy Elsie Reid Prestage and Leslie Howard Prestage.

Survivors include her husband, Karl-Heinz Fragstein; children, Carolyn Huber; Karl Gunther Fragstein and his wife, Lucy; Siegfried Fragstein and his wife, Sheila; and Kimberly Wehmeyer and her husband, Keith; nine grandchildren; thirteen great-grandchildren; and sister, Kay Robin.