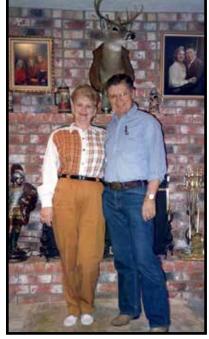

Message

"I'll Fly Away"

Thelma Martha Fragstein, 82, of Nederland, died Wednesday, January 30, 2019, at The Medical Center of Southeast Texas, Port Arthur. She was born January 18, 1937, in Sledge, Mississippi, to Lucy Elsie Reid Prestage and Leslie Howard Prestage.

Survivors include her husband, Karl-Heinz Fragstein; children, Carolyn Huber; Karl Gunther Fragstein and his wife, Lucy; Siegfried Fragstein and his wife, Sheila; and Kimberly Wehmeyer and her husband, Keith; nine grandchildren; thirteen great-grandchildren; and sister, Kay Robin.