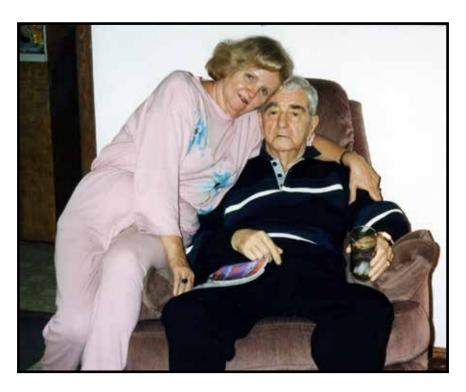

Survivors include her husband, Karl-Heinz Fragstein; children, Carolyn Huber; Karl Gunther Fragstein and his wife, Lucy; Siegfried Fragstein and his wife, Sheila; and Kimberly Wehmeyer and her husband, Keith; nine grandchildren; thirteen great-grandchildren; and sister, Kay Robin.