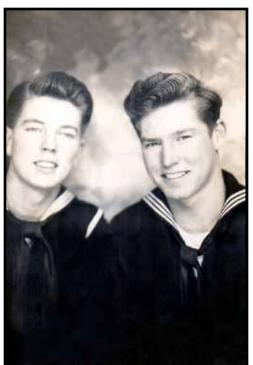

Reginald served during World War II in the United States Navy.

Survivors include his children, Chester Earl Garner of Kilgore, Richard William Garner of China, Lawrence Michael Garner of Nederland, Susan Gayle Flores of Port Neches, and Brian Lee Garner of St. Amant, Louisiana; grandchildren, Jon Kevin Garner, Jeff Garner, Scott Garner, Michael Garner Dana Ratcliff, Craig Sanders, Jessica Garner, Jeremy