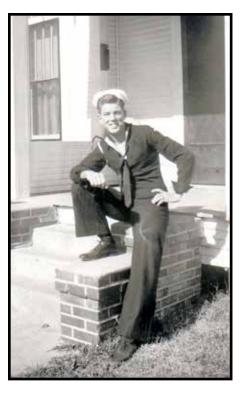

Reginald served during World War II in the United States Navy.

Survivors include his children, Chester Earl Garner of Kilgore, Richard William Garner of China, Lawrence Michael Garner of Nederland, Susan Gayle Flores of Port Neches, and Brian Lee Garner of St. Amant, Louisiana; grandchildren, Jon Kevin Garner, Jeff Garner, Scott Garner, Michael Garner Dana Ratcliff, Craig Sanders, Jessica Garner, Jeremy