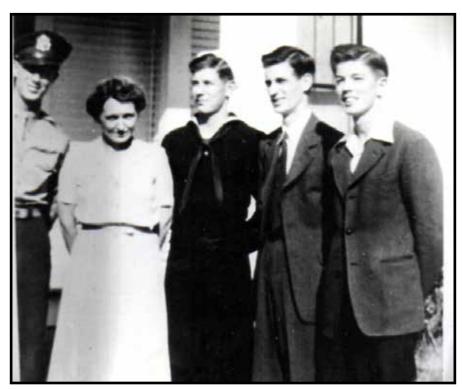

Reginald served during World War II in the United States Navy.

Survivors include his children, Chester Earl Garner of Kilgore, Richard William Garner of China, Lawrence Michael Garner of Nederland, Susan Gayle Flores of Port Neches, and Brian Lee Garner of St. Amant, Louisiana; grandchildren, Jon Kevin Garner, Jeff Garner, Scott Garner, Michael Garner Dana Ratcliff, Craig Sanders, Jessica Garner, Jeremy

Garner, and Cory Garner; seventeen great-grandchildren; and care taker, Angel Thornton.

He was preceded in death by his parents; wife, Bertha Garner; son, Jon Kevin Garner; granddaughter Rebecca Sanders; three brothers, Harry Edward Garner, Jimmy Clyde Garner, and Douglas Wayne Garner.