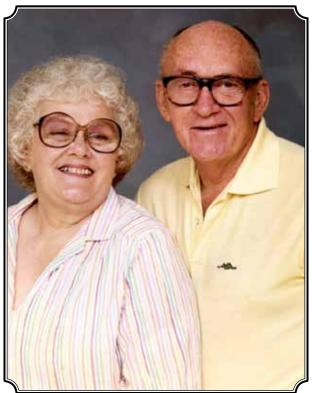

Message

Closing Prayer

"Shoo Fly Pie and Apple Pan Dowdy" by Stan Keaton

Raymond W. Hale, 94, of Lumberton, died Tuesday, December 5, 2017, at Baptist Hospitals of Southeast Texas, Beaumont. He was born on July 25, 1923, to Hallie Estelle Duke Hale and Johnson Luther Hale, in Trinity, and was a United States Army Air Corps veteran and certified P-51 mechanic. Raymond retired from Mobil after thirty-three years service. He was known for his old-time work ethics and had the ability to work on anything and everything.

He is preceded in death by his parents; wife, Dixie Hale; brothers, Johnnie Hale and Thelbert Hale; sisters, Frances Rush and Barbara Peek; and twin sister, Juanita Fehl.