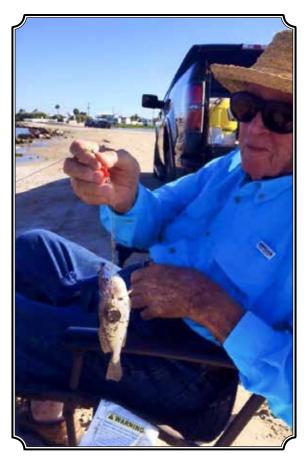

Message

Closing Prayer

"Shoo Fly Pie and Apple Pan Dowdy" by Stan Keaton

Raymond W. Hale, 94, of Lumberton, died Tuesday, December 5, 2017, at Baptist Hospitals of Southeast Texas, Beaumont. He was born on July 25, 1923, to Hallie Estelle Duke Hale and Johnson Luther Hale, in Trinity, and was a United States Army Air Corps veteran and certified P-51 mechanic. Raymond retired from Mobil after thirty-three years service. He was known for his old-time work ethics and had the ability to work on anything and everything.