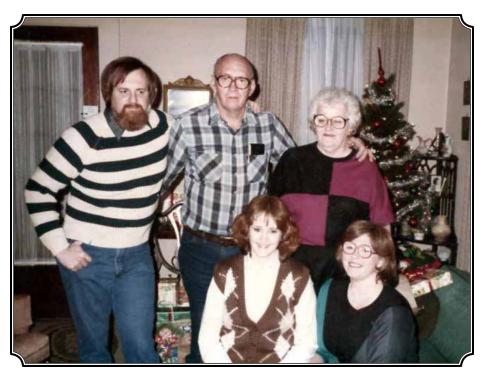

Survivors include his daughters, Lana Cowles and her husband, Larry, of Blanco and Jennifer Freeman and her husband, Randy, of Lumberton; son, Wayne Hale and his wife, Martha, of Beaumont; grandchildren, Landon Cowles and his wife, Melissa; Leanne Cowles and Jeremy Marty; Tanner Freeman, Travis Freeman and his wife, Sarah; Trace Freeman and his wife, Crystal; and Hellen Hale; great-grandchildren, Christopher Martin, Nora Cowles, Olin Cowles, Brighton Freeman, and Piper Freeman.