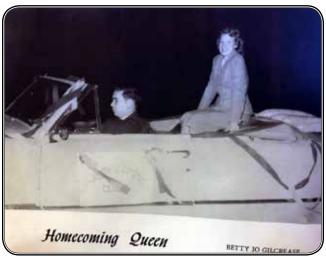

BETTY JO GILCREASE
English I, II, III, IV
President English II and IV Club
Flag Bearer 49-50
Class Favorite 49-50
Cutest Girl 52-53
Basketball 50, 51, 52, 53
Homecoming Queen 52
Halloween Queen 52
Annual Staff
Secretary of Student Council