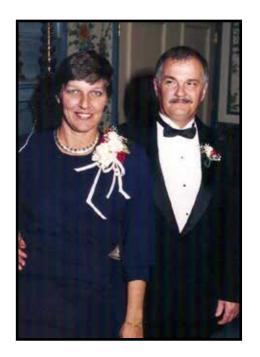

Kathy Tucker McBride January 22, 1947 - December 27, 2018

General Federation of Women's Club Presentation by Helen Lamberth

Message of Comfort

*"I'll Fly Away"* by Alan Jackson

**Closing Prayer** 

"Remember When" by Alan Jackson

Kathy Tucker McBride,

71, of Silsbee, died Thursday, December 27, 2018. She was born on January 22, 1947, in Kirbyville, to Melda Bean Tucker and Willie David Tucker.