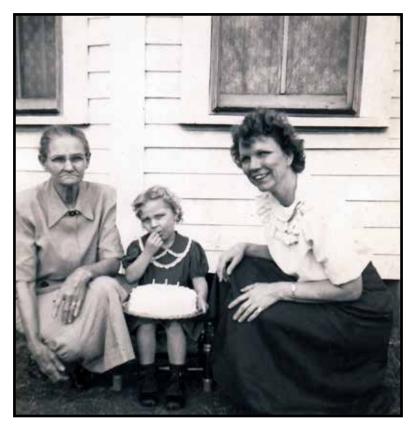

General Federation of Women's Club Presentation by Helen Lamberth

Message of Comfort

*"I'll Fly Away"* by Alan Jackson

**Closing Prayer** 

"Remember When" by Alan Jackson

Kathy Tucker McBride,

71, of Silsbee, died Thursday, December 27, 2018. She was born on January 22, 1947, in Kirbyville, to Melda Bean Tucker and Willie David Tucker.