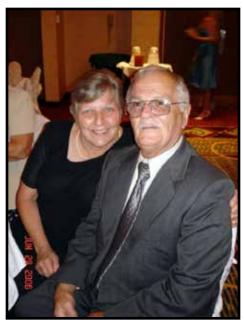

Sheridan and Essie Lee; nieces, Melda Knapp, Jane Versyp, Carla Hooper, Jennifer Willis, Traci Matetich, Kimberly Macintosh, Lynley McBride, Sheena Halvorson, Krystal Brooks, and Kandace Pavlowich; nephews, Herschel McDonald and Tommy Thompson; sister-in-law, Gwen Thompson; brothers-in-law, Ronnie McBride and his wife, Nita and Armond McBride and his wife, Sue; and sisters-in-law, Melba Gordan and Sylvia McMillan and her husband, Cliff. She is preceded in death by her parents; husband of forty-nine years, Weldon McBride; brother, Lloyd Thompson; nephew, Jeff McBride; niece, Myra Williams; brother-in-law, Kent McBride; and sister-in-law, Edith McBride.