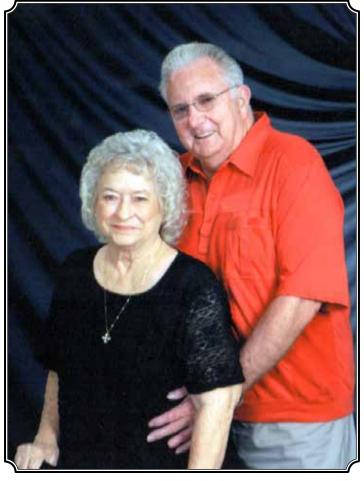

James Tip Morgan, Jr. May 29, 1940 - September 28, 2017

James Tip Morgan, Jr., 77, of Nederland, died Thursday, September 28, 2017. He was born on May 29, 1940, in Port Arthur, to Gertrude Helen Saulsberry Morgan and James Tip Morgan, Sr.

Survivors include his wife, Dorothy Ann Morgan of Nederland; sister, Barbara Huebel and her husband, Mike, of Port Neches; one son; and numerous nieces and nephews. He was preceded in death by his parents and one son.