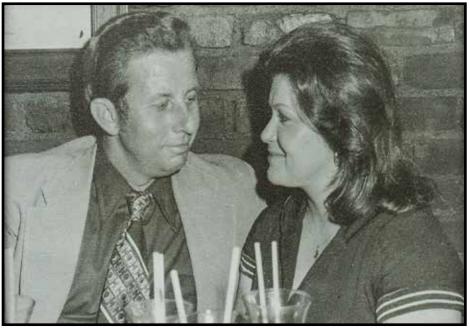

She was a spitfire and valued family togetherness above all else.

Survivors include her loving husband of fifty-three years, Tim Neff; she was the caring mother of one daughter, Tammie Neff; and two sons, Tim Jr. and Donald Neff; grandmother of Cortney Neff, Doug Neff, Brittany Wright, Ashley Chopane, Kaitlyn Carter, and Emma "EJ" Neff; and great-grandmother of eleven great-grandchildren; survivors also include her brother, Stewart Zoch and his wife, Sherry, of Spurger; sister, Sheila Hummel and her husband, John; and brother, Hans Zoch and his wife, Holly, all of Beaumont.