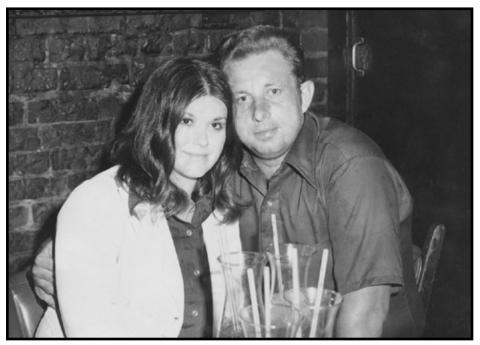

She was a spitfire and valued family togetherness above all else.

Survivors include her loving husband of fifty-three years, Tim Neff; she was the caring mother of one daughter, Tammie Neff; and two sons, Tim Jr. and Donald Neff; grandmother of Cortney Neff, Doug Neff, Brittany Wright, Ashley Chopane, Kaitlyn Carter, and Emma "EJ" Neff; and great-grandmother of eleven great-grandchildren; survivors also include her brother, Stewart Zoch and his wife, Sherry, of Spurger; sister, Sheila Hummel and her husband, John; and brother, Hans Zoch and his wife, Holly, all of Beaumont.