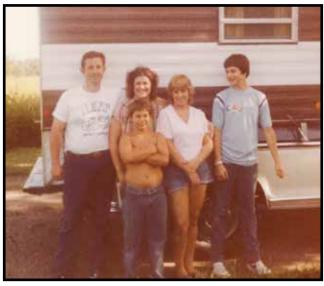

Lynda was and will forever be the catalyst her family centered around. Her adventurous freespirit and love for travel, even later in life, was something that she passed on to her children and grandchildren. Even in the wake of tragedy, Lynda always brought humor to every situation. She cared for

everyone as though they were her family and treated her employees as her own. Her strong will and determination carried her through life and was something to be admired. Lynda was the matriarch of a family that reflects her beautiful nature. She will be missed dearly by the many lives she touched and all that knew her.

She was a spitfire and valued family togetherness above all else.

Survivors include her loving husband of fifty-three years, Tim Neff; she was the caring mother of one daughter, Tammie Neff; and two sons, Tim Jr. and Donald Neff; grandmother of Cortney Neff, Doug Neff, Brittany Wright, Ashley Chopane, Kaitlyn Carter, and Emma "EJ" Neff; and great-grandmother of eleven great-grandchildren; survivors also include her brother, Stewart Zoch and his wife, Sherry, of Spurger; sister, Sheila Hummel and her husband, John; and brother, Hans Zoch and his wife, Holly, all of Beaumont.