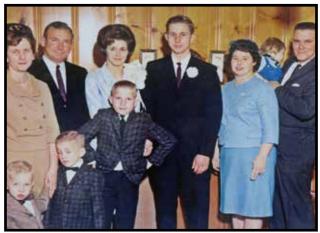

She was a spitfire and valued family togetherness above all else.

Survivors include her loving husband of fifty-three years, Tim Neff; she was the caring mother of one daughter, Tammie Neff; and two sons, Tim Jr. and Donald Neff; grandmother of Cortney Neff, Doug Neff, Brittany Wright, Ashley Chopane, Kaitlyn Carter, and Emma "EJ" Neff; and great-grandmother of eleven great-grandchildren; survivors also include her brother, Stewart Zoch and his wife, Sherry, of Spurger; sister, Sheila Hummel and her husband, John; and brother, Hans Zoch and his wife, Holly, all of Beaumont.