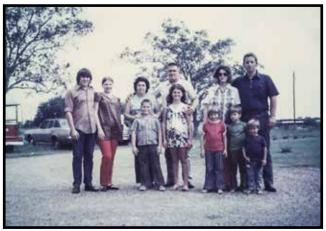

Lynda was and will forever be the catalyst her family centered around. Her adventurous freespirit and love for travel, even later in life, was something that she passed on to her children and grandchildren. Even in the wake of tragedy, Lynda always brought humor to every situation. She cared for

everyone as though they were her family and treated her employees as her own. Her strong will and determination carried her through life and was something to be admired. Lynda was the matriarch of a family that reflects her beautiful nature. She will be missed dearly by the many lives she touched and all that knew her.

She was a spitfire and valued family togetherness above all else.

Survivors include her loving husband of fifty-three years, Tim Neff; she was the caring mother of one daughter, Tammie Neff; and two sons, Tim Jr. and Donald Neff; grandmother of Cortney Neff, Doug Neff, Brittany Wright, Ashley Chopane, Kaitlyn Carter, and Emma "EJ" Neff; and great-grandmother of eleven great-grandchildren; survivors also include her brother, Stewart Zoch and his wife, Sherry, of Spurger; sister, Sheila Hummel and her husband, John; and brother, Hans Zoch and his wife, Holly, all of Beaumont.