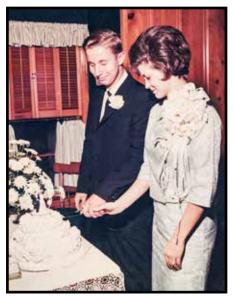

She was a spitfire and valued family togetherness above all else.

Survivors include her loving husband of fifty-three years, Tim Neff; she was the caring mother of one daughter, Tammie Neff; and two sons, Tim Jr. and Donald Neff; grandmother of Cortney Neff, Doug Neff, Brittany Wright, Ashley Chopane, Kaitlyn Carter, and Emma "EJ" Neff; and great-grandmother of eleven great-grandchildren; survivors also include her brother, Stewart Zoch and his wife, Sherry, of Spurger; sister, Sheila Hummel and her husband, John; and brother, Hans Zoch and his wife, Holly, all of Beaumont.