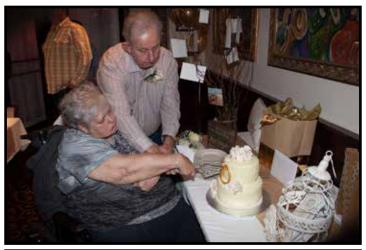

Lynda was and will forever be the catalyst her family centered around. Her adventurous freespirit and love for travel, even later in life, was something that she passed on to her children and grandchildren. Even in the wake of tragedy, Lynda always brought humor to every situation. She cared for

She was a spitfire and valued family togetherness above all else.

Survivors include her loving husband of fifty-three years, Tim Neff; she was the caring mother of one daughter, Tammie Neff; and two sons, Tim Jr. and Donald Neff; grandmother of Cortney Neff, Doug Neff, Brittany Wright, Ashley Chopane, Kaitlyn Carter, and Emma "EJ" Neff; and great-grandmother of eleven great-grandchildren; survivors also include her brother, Stewart Zoch and his wife, Sherry, of Spurger; sister, Sheila Hummel and her husband, John; and brother, Hans Zoch and his wife, Holly, all of Beaumont.