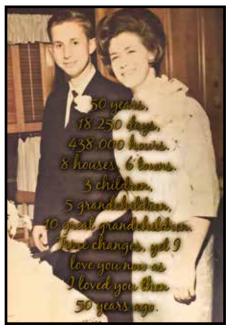

She was a spitfire and valued family togetherness above all else.

Survivors include her loving husband of fifty-three years, Tim Neff; she was the caring mother of one daughter, Tammie Neff; and two sons, Tim Jr. and Donald Neff; grandmother of Cortney Neff, Doug Neff, Brittany Wright, Ashley Chopane, Kaitlyn Carter, and Emma "EJ" Neff; and great-grandmother of eleven great-grandchildren; survivors also include her brother, Stewart Zoch and his wife, Sherry, of Spurger; sister, Sheila Hummel and her husband, John; and brother, Hans Zoch and his wife, Holly, all of Beaumont.