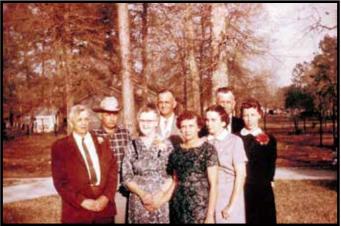

She is survived by her husband of seventy-seven years, Carl Trotman of Beaumont; her son, Russell Trotman and wife, Linda, of Lumberton; her daughter, Kathy Callaway and husband, Ronnie, of Beaumont; her granddaughters, Keri Gulley of Lumberton and Kelli McKee and husband, Mark, of Beaumont; great-grandchildren, Gracie, Kendal and Rafe Gulley and Zach, Brooklyn and Adelyn McKee; her nieces, Betty Elliott, Orvalee Husband, and Ann Vick; and her nephews, L.V., Craig and David Hall.

She was preceded in death by her parents; her brothers, Lester, Harold and Orville Hall; her sisters, Violet Padden and Alta Cook Wolf; and her niece, Jane Mason.

Pallbearers Russell Trotman Ronnie Callaway Mark McKee Zach McKee