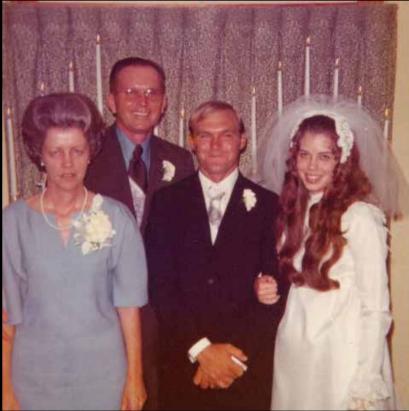

"Amazing Grace"

Mary Jane "Janie" Elizabeth Trotman, 95, went to be with the Lord on October 20, 2019. Janie was born on October 17, 1924, in Cheek, Texas, to Vinton Clyde Hall and Davida Sommerville Craig Hall. She was a resident of Beaumont and longtime member of Rosedale Baptist Church. Janie and Carl were married one week after her 18<sup>th</sup> birthday. She was a devoted and beloved wife, mother, grandmother and great-grandmother.