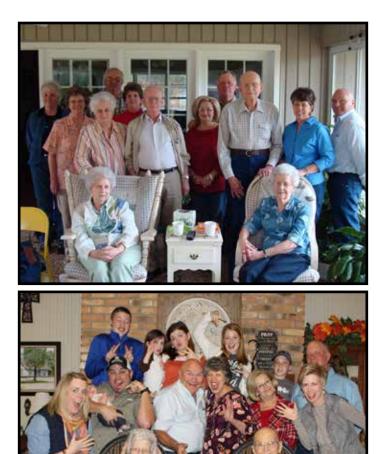

"Amazing Grace"

Mary Jane "Janie" Elizabeth Trotman, 95, went to be with the Lord on October 20, 2019. Janie was born on October 17, 1924, in Cheek, Texas, to Vinton Clyde Hall and Davida Sommerville Craig Hall. She was a resident of Beaumont and longtime member of Rosedale Baptist Church. Janie and Carl were married one week after her 18<sup>th</sup> birthday. She was a devoted and beloved wife, mother, grandmother and great-grandmother.

She is survived by her husband of seventy-seven years, Carl Trotman of Beaumont; her son, Russell Trotman and wife, Linda, of Lumberton; her daughter, Kathy Callaway and husband, Ronnie, of Beaumont; her granddaughters, Keri Gulley of Lumberton and Kelli McKee and husband, Mark, of Beaumont; great-grandchildren, Gracie, Kendal and Rafe Gulley and Zach, Brooklyn and Adelyn McKee; her nieces, Betty Elliott, Orvalee Husband, and Ann Vick; and her nephews, L.V., Craig and David Hall.