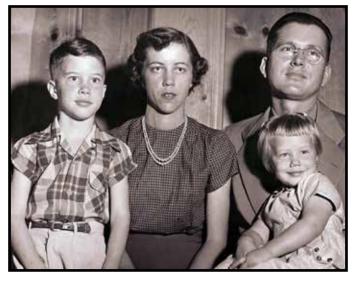

"Amazing Grace"

Mary Jane "Janie" Elizabeth Trotman, 95, went to be with the Lord on October 20, 2019. Janie was born on October 17, 1924, in Cheek, Texas, to Vinton Clyde Hall and Davida Sommerville Craig Hall. She was a resident of Beaumont and longtime member of Rosedale Baptist Church. Janie and Carl were married one week after her 18<sup>th</sup> birthday. She was a devoted and beloved wife, mother, grandmother and great-grandmother.

She is survived by her husband of seventy-seven years, Carl Trotman of Beaumont; her son, Russell Trotman and wife, Linda, of Lumberton; her daughter, Kathy Callaway and husband, Ronnie, of Beaumont; her granddaughters, Keri Gulley of Lumberton and Kelli McKee and husband, Mark, of Beaumont; great-grandchildren, Gracie, Kendal and Rafe Gulley and Zach, Brooklyn and Adelyn McKee; her nieces, Betty Elliott, Orvalee Husband, and Ann Vick; and her nephews, L.V., Craig and David Hall.