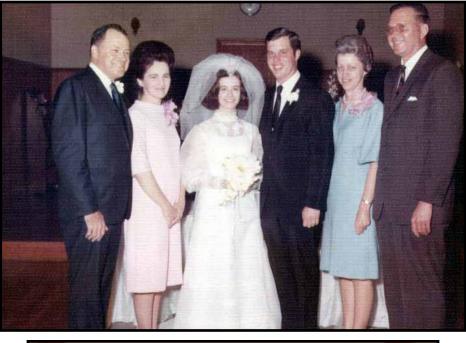

"Amazing Grace"

Mary Jane "Janie" Elizabeth Trotman, 95, went to be with the Lord on October 20, 2019. Janie was born on October 17, 1924, in Cheek, Texas, to Vinton Clyde Hall and Davida Sommerville Craig Hall. She was a resident of Beaumont and longtime member of Rosedale Baptist Church. Janie and Carl were married one week after her 18<sup>th</sup> birthday. She was a devoted and beloved wife, mother, grandmother and great-grandmother.

She is survived by her husband of seventy-seven years, Carl Trotman of Beaumont; her son, Russell Trotman and wife, Linda, of Lumberton; her daughter, Kathy Callaway and husband, Ronnie, of Beaumont; her granddaughters, Keri Gulley of Lumberton and Kelli McKee and husband, Mark, of Beaumont; great-grandchildren, Gracie, Kendal and Rafe Gulley and Zach, Brooklyn and Adelyn McKee; her nieces, Betty Elliott, Orvalee Husband, and Ann Vick; and her nephews, L.V., Craig and David Hall.