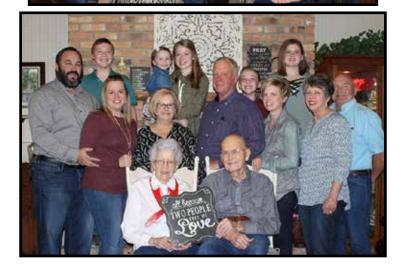

"Amazing Grace"

Mary Jane "Janie" Elizabeth Trotman, 95, went to be with the Lord on October 20, 2019. Janie was born on October 17, 1924, in Cheek, Texas, to Vinton Clyde Hall and Davida Sommerville Craig Hall. She was a resident of Beaumont and longtime member of Rosedale Baptist Church. Janie and Carl were married one week after her 18<sup>th</sup> birthday. She was a devoted and beloved wife, mother, grandmother and great-grandmother.

She is survived by her husband of seventy-seven years, Carl Trotman of Beaumont; her son, Russell Trotman and wife, Linda, of Lumberton; her daughter, Kathy Callaway and husband, Ronnie, of Beaumont; her granddaughters, Keri Gulley of Lumberton and Kelli McKee and husband, Mark, of Beaumont; great-grandchildren, Gracie, Kendal and Rafe Gulley and Zach, Brooklyn and Adelyn McKee; her nieces, Betty Elliott, Orvalee Husband, and Ann Vick; and her nephews, L.V., Craig and David Hall.