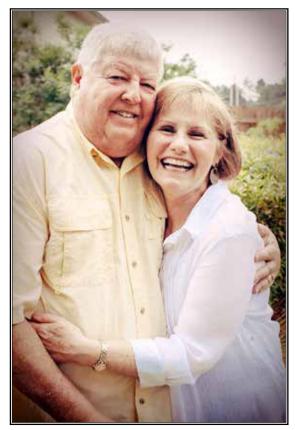

Fun and friendly, Bill was quick witted and funny. He always put others first, striving to lead with kindness. He was a loving husband, a caring father, and a big-hearted father-in-law. Bill was a selfless and affectionate grandfather.

Survivors include his wife, Kathy Wellborn; daughter, Kathryn Wellborn Fuller and her husband, Jason; and grandson, Wellborn David Fuller, all of Silsbee. He is preceded in death by his parents.

Pallbearers
Gehrig Brown
Larry Woodall
Bob Parish
Will McLean
Robert Danford
Jeremy Fuller
David Fuller
Daniel Webster