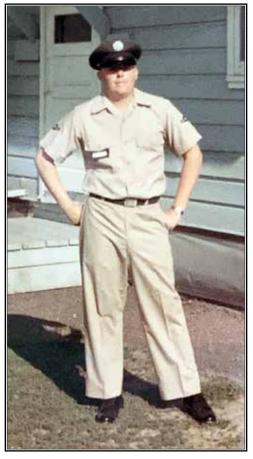

Bill was a United States Air Force Veteran, having served during Vietnam. He was a skilled engineer, always striving

for precision. His brilliant mind helped make nuclear power plants across the country safe and efficient.