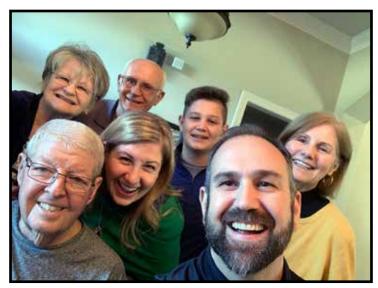

Fun and friendly, Bill was quick witted and funny. He always put others first, striving to lead with kindness. He was a loving husband, a caring father, and a big-hearted father-in-law. Bill was a selfless and affectionate grandfather.

Survivors include his wife, Kathy Wellborn; daughter, Kathryn Wellborn Fuller and her husband, Jason; and grandson, Wellborn David Fuller, all of Silsbee. He is preceded in death by his parents.

Pallbearers
Gehrig Brown
Larry Woodall
Bob Parish
Will McLean
Robert Danford
Jeremy Fuller
David Fuller
Daniel Webster