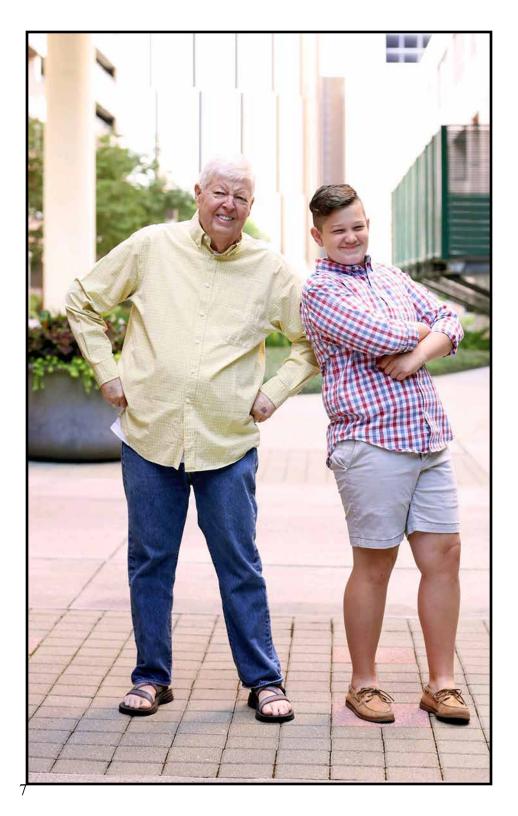

Fun and friendly, Bill was quick witted and funny. He always put others first, striving to lead with kindness. He was a loving husband, a caring father, and a big-hearted father-in-law. Bill was a selfless and affectionate grandfather.

Survivors include his wife, Kathy Wellborn; daughter, Kathryn Wellborn Fuller and her husband, Jason; and grandson, Wellborn David Fuller, all of Silsbee. He is preceded in death by his parents.

Pallbearers
Gehrig Brown
Larry Woodall
Bob Parish
Will McLean
Robert Danford
Jeremy Fuller
David Fuller
Daniel Webster