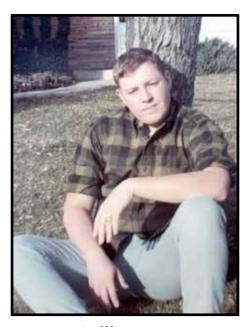

William "Bill"
George Wellborn
August 12, 1946 - January 8, 2019

## William "Bill" Wellborn,

72, of Silsbee, died Tuesday, January 8, 2019. He was born on August 12, 1946, in Fort Worth, to Wilma Mae Whigham Wellborn and George William Wellborn.

Bill was a faithful servant of God. He loved his family deeply and modeled Christ's love through the unconditional love he showed others. His gracious spirit and his thankful heart were encouraging to those who knew him. Bill was a dedicated member of First Baptist Church Silsbee.

Bill was a United States Air Force Veteran, having served during Vietnam. He was a skilled engineer, always striving

for precision. His brilliant mind helped make nuclear power plants across the country safe and efficient.