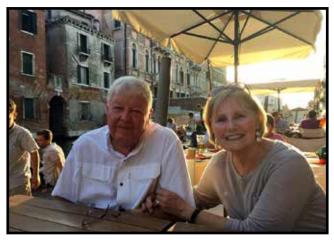

Fun and friendly, Bill was quick witted and funny. He always put others first, striving to lead with kindness. He was a loving husband, a caring father, and a big-hearted father-in-law. Bill was a selfless and affectionate grandfather.

Survivors include his wife, Kathy Wellborn; daughter, Kathryn Wellborn Fuller and her husband, Jason; and grandson, Wellborn David Fuller, all of Silsbee. He is preceded in death by his parents.

Pallbearers
Gehrig Brown
Larry Woodall
Bob Parish
Will McLean
Robert Danford
Jeremy Fuller
David Fuller
Daniel Webster