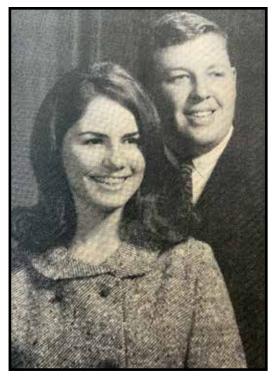

## William "Bill" Wellborn,

72, of Silsbee, died Tuesday, January 8, 2019. He was born on August 12, 1946, in Fort Worth, to Wilma Mae Whigham Wellborn and George William Wellborn.

Bill was a faithful servant of God. He loved his family deeply and modeled Christ's love through the unconditional love he showed others. His gracious spirit and his thankful heart were encouraging to those who knew him. Bill was a dedicated member of First Baptist Church Silsbee.

Fun and friendly, Bill was quick witted and funny. He always put others first, striving to lead with kindness. He was a loving husband, a caring father, and a big-hearted father-in-law. Bill was a selfless and affectionate grandfather.