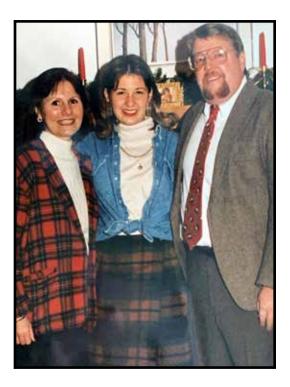

Survivors include his wife, Kathy Wellborn; daughter, Kathryn Wellborn Fuller and her husband, Jason; and grandson, Wellborn David Fuller, all of Silsbee. He is preceded in death by his parents.

Pallbearers
Gehrig Brown
Larry Woodall
Bob Parish
Will McLean
Robert Danford
Jeremy Fuller
David Fuller
Daniel Webster