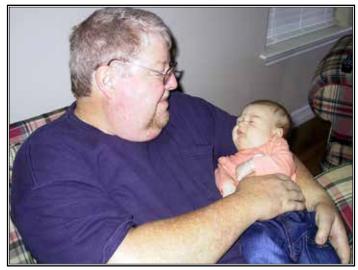

Fun and friendly, Bill was quick witted and funny. He always put others first, striving to lead with kindness. He was a loving husband, a caring father, and a big-hearted father-in-law. Bill was a selfless and affectionate grandfather.

Survivors include his wife, Kathy Wellborn; daughter, Kathryn Wellborn Fuller and her husband, Jason; and grandson, Wellborn David Fuller, all of Silsbee. He is preceded in death by his parents.

Pallbearers
Gehrig Brown
Larry Woodall
Bob Parish
Will McLean
Robert Danford
Jeremy Fuller
David Fuller
Daniel Webster