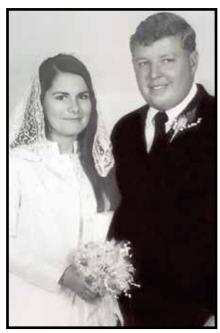

Fun and friendly, Bill was quick witted and funny. He always put others first, striving to lead with kindness. He was a loving husband, a caring father, and a big-hearted father-in-law. Bill was a selfless and affectionate grandfather.