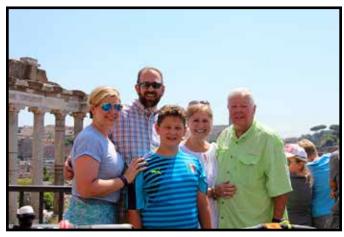

Fun and friendly, Bill was quick witted and funny. He always put others first, striving to lead with kindness. He was a loving husband, a caring father, and a big-hearted father-in-law. Bill was a selfless and affectionate grandfather.

Survivors include his wife, Kathy Wellborn; daughter, Kathryn Wellborn Fuller and her husband, Jason; and grandson, Wellborn David Fuller, all of Silsbee. He is preceded in death by his parents.

Pallbearers
Gehrig Brown
Larry Woodall
Bob Parish
Will McLean
Robert Danford
Jeremy Fuller
David Fuller
Daniel Webster