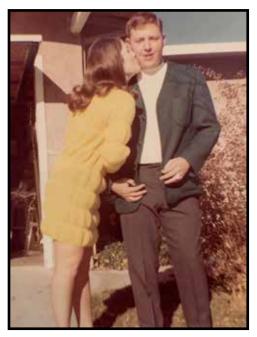

Fun and friendly, Bill was quick witted and funny. He always put others first, striving to lead with kindness. He was a loving husband, a caring father, and a big-hearted father-in-law. Bill was a selfless and affectionate grandfather.