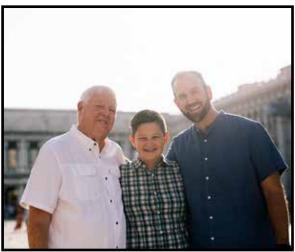

Fun and friendly, Bill was quick witted and funny. He always put others first, striving to lead with kindness. He was a loving husband, a caring father, and a big-hearted father-in-law. Bill was a selfless and affectionate grandfather.

Survivors include his wife, Kathy Wellborn; daughter, Kathryn Wellborn Fuller and her husband, Jason; and grandson, Wellborn David Fuller, all of Silsbee. He is preceded in death by his parents.

Pallbearers
Gehrig Brown
Larry Woodall
Bob Parish
Will McLean
Robert Danford
Jeremy Fuller
David Fuller
Daniel Webster