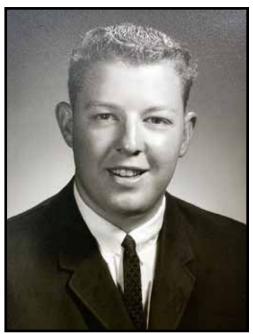

## William "Bill" Wellborn,

72, of Silsbee, died Tuesday, January 8, 2019. He was born on August 12, 1946, in Fort Worth, to Wilma Mae Whigham Wellborn and George William Wellborn.

Bill was a faithful servant of God. He loved his family deeply and modeled Christ's love through the unconditional love he showed others. His gracious spirit and his thankful heart were encouraging to those who knew him. Bill was a dedicated member of First Baptist Church Silsbee.