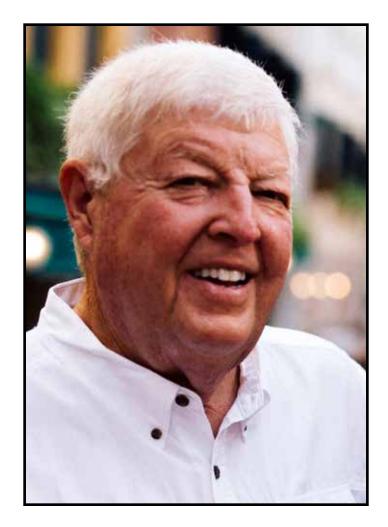

William "Bill"
George Wellborn
August 12, 1946 - January 8, 2019

## William "Bill" Wellborn,

72, of Silsbee, died Tuesday, January 8, 2019. He was born on August 12, 1946, in Fort Worth, to Wilma Mae Whigham Wellborn and George William Wellborn.

Bill was a faithful servant of God. He loved his family deeply and modeled Christ's love through the unconditional love he showed others. His gracious spirit and his thankful heart were encouraging to those who knew him. Bill was a dedicated member of First Baptist Church Silsbee.