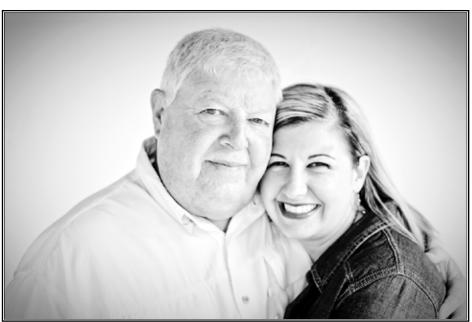

William "Bill"
George Wellborn
August 12, 1946 - January 8, 2019

## William "Bill" Wellborn,

72, of Silsbee, died Tuesday, January 8, 2019. He was born on August 12, 1946, in Fort Worth, to Wilma Mae Whigham Wellborn and George William Wellborn.

Bill was a faithful servant of God. He loved his family deeply and modeled Christ's love through the unconditional love he showed others. His gracious spirit and his thankful heart were encouraging to those who knew him. Bill was a dedicated member of First Baptist Church Silsbee.

Fun and friendly, Bill was quick witted and funny. He always put others first, striving to lead with kindness. He was a loving husband, a caring father, and a big-hearted father-in-law. Bill was a selfless and affectionate grandfather.

Survivors include his wife, Kathy Wellborn; daughter, Kathryn Wellborn Fuller and her husband, Jason; and grandson, Wellborn David Fuller, all of Silsbee. He is preceded in death by his parents.

Pallbearers
Gehrig Brown
Larry Woodall
Bob Parish
Will McLean
Robert Danford
Jeremy Fuller
David Fuller
Daniel Webster