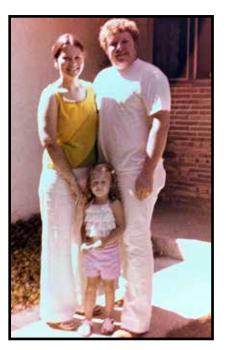

Fun and friendly, Bill was quick witted and funny. He always put others first, striving to lead with kindness. He was a loving husband, a caring father, and a big-hearted father-in-law. Bill was a selfless and affectionate grandfather.

Survivors include his wife, Kathy Wellborn; daughter, Kathryn Wellborn Fuller and her husband, Jason; and grandson, Wellborn David Fuller, all of Silsbee. He is preceded in death by his parents.

Pallbearers
Gehrig Brown
Larry Woodall
Bob Parish
Will McLean
Robert Danford
Jeremy Fuller
David Fuller
Daniel Webster