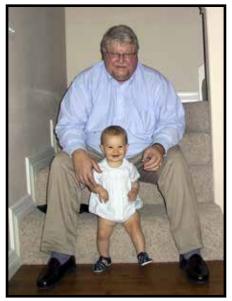

Fun and friendly, Bill was quick witted and funny. He always put others first, striving to lead with kindness. He was a loving husband, a caring father, and a big-hearted father-in-law. Bill was a selfless and affectionate grandfather.

Survivors include his wife, Kathy Wellborn; daughter, Kathryn Wellborn Fuller and her husband, Jason; and grandson, Wellborn David Fuller, all of Silsbee. He is preceded in death by his parents.

Pallbearers
Gehrig Brown
Larry Woodall
Bob Parish
Will McLean
Robert Danford
Jeremy Fuller
David Fuller
Daniel Webster