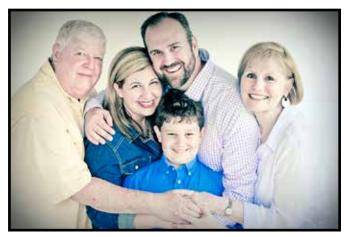

Fun and friendly, Bill was quick witted and funny. He always put others first, striving to lead with kindness. He was a loving husband, a caring father, and a big-hearted father-in-law. Bill was a selfless and affectionate grandfather.

Survivors include his wife, Kathy Wellborn; daughter, Kathryn Wellborn Fuller and her husband, Jason; and grandson, Wellborn David Fuller, all of Silsbee. He is preceded in death by his parents.

Pallbearers
Gehrig Brown
Larry Woodall
Bob Parish
Will McLean
Robert Danford
Jeremy Fuller
David Fuller
Daniel Webster