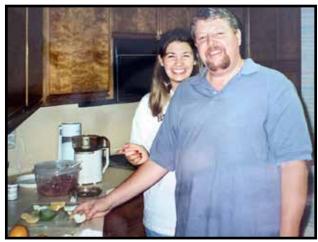

Fun and friendly, Bill was quick witted and funny. He always put others first, striving to lead with kindness. He was a loving husband, a caring father, and a big-hearted father-in-law. Bill was a selfless and affectionate grandfather.

Survivors include his wife, Kathy Wellborn; daughter, Kathryn Wellborn Fuller and her husband, Jason; and grandson, Wellborn David Fuller, all of Silsbee. He is preceded in death by his parents.

Pallbearers
Gehrig Brown
Larry Woodall
Bob Parish
Will McLean
Robert Danford
Jeremy Fuller
David Fuller
Daniel Webster