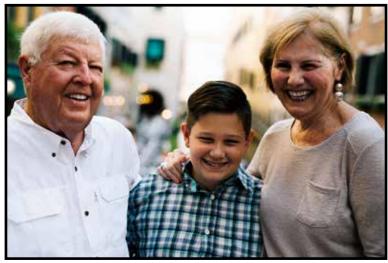

Fun and friendly, Bill was quick witted and funny. He always put others first, striving to lead with kindness. He was a loving husband, a caring father, and a big-hearted father-in-law. Bill was a selfless and affectionate grandfather.

Survivors include his wife, Kathy Wellborn; daughter, Kathryn Wellborn Fuller and her husband, Jason; and grandson, Wellborn David Fuller, all of Silsbee. He is preceded in death by his parents.

Pallbearers
Gehrig Brown
Larry Woodall
Bob Parish
Will McLean
Robert Danford
Jeremy Fuller
David Fuller
Daniel Webster