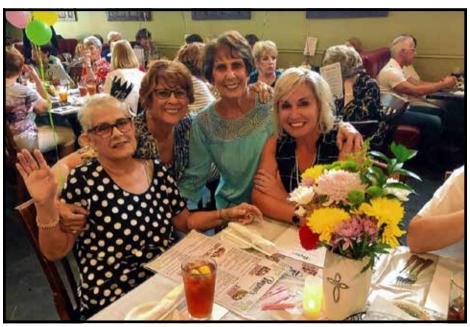

Scripture Reading Isaiah 4:10

"Revelation Song"

Time of Witness

Message

"What a Difference You've Made in My Life"

Benediction

Rebecca Jane Rabalais, 73. of Beaumont, went to be with God Sunday, May 10, 2020. She was born on July 12, 1946, to Effie Darbonne Guillory and Tillis Guillory, in Deridder, Louisiana. Rebecca had a passion for teaching and enjoyed being creative with arts and crafts and stamping. She was a member of the Red Hats Group. Everyone enjoyed Rebecca cooking her special gumbos and pies. Her family was very special to her. She has touched many lives with her gentle spirit.