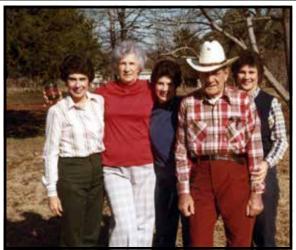

Scripture Reading Isaiah 4:10

"Revelation Song"

Time of Witness

Message

"What a Difference You've Made in My Life"

Benediction

Rebecca Jane Rabalais, 73. of Beaumont, went to be with God Sunday, May 10, 2020. She was born on July 12, 1946, to Effie Darbonne Guillory and Tillis Guillory, in Deridder, Louisiana. Rebecca had a passion for teaching and enjoyed being creative with arts and crafts and stamping. She was a member of the Red Hats Group. Everyone enjoyed Rebecca cooking her special gumbos and pies. Her family was very special to her. She has touched many lives with her gentle spirit.