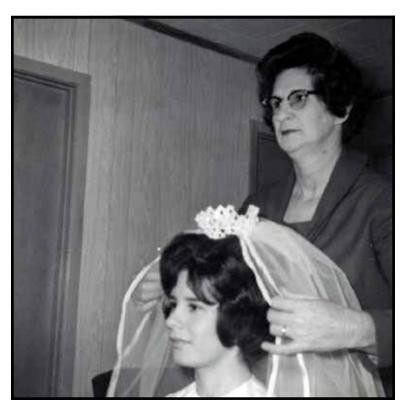

Scripture Reading Isaiah 4:10

"Revelation Song"

Time of Witness

Message

"What a Difference You've Made in My Life"

Benediction

Rebecca Jane Rabalais, 73. of Beaumont, went to be with God Sunday, May 10, 2020. She was born on July 12, 1946, to Effie Darbonne Guillory and Tillis Guillory, in Deridder, Louisiana. Rebecca had a passion for teaching and enjoyed being creative with arts and crafts and stamping. She was a member of the Red Hats Group. Everyone enjoyed Rebecca cooking her special gumbos and pies. Her family was very special to her. She has touched many lives with her gentle spirit.

Survivors include her daughter, Eva Marie Rabalais of Beaumont; sisters, JoAnn Crossno and her husband, Champ of Shreveport, Louisiana; Karen Mayeux and her husband, Johnny, of Beaumont; grandchildren, Lillian Atwood of Austin; Juliet Schaeffer, Benjamin Squires, Charlotte Squires, and Magnus Townsend, all of Beaumont; and Caroline Rabalais of Houston; and nephews and nieces, Randy Guillory and his wife, Barbara, of Mandeville, Louisiana; Deidre Remington of Bellville; and Amy Trench and her husband, Jeff, of San Antonio.