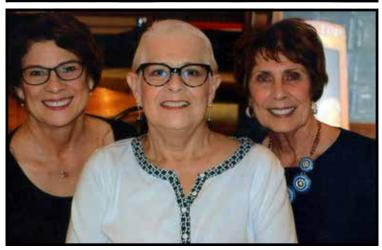

Scripture Reading Isaiah 4:10

"Revelation Song"

Time of Witness

Message

"What a Difference You've Made in My Life"

Benediction

Rebecca Jane Rabalais, 73. of Beaumont, went to be with God Sunday, May 10, 2020. She was born on July 12, 1946, to Effie Darbonne Guillory and Tillis Guillory, in Deridder, Louisiana. Rebecca had a passion for teaching and enjoyed being creative with arts and crafts and stamping. She was a member of the Red Hats Group. Everyone enjoyed Rebecca cooking her special gumbos and pies. Her family was very special to her. She has touched many lives with her gentle spirit.