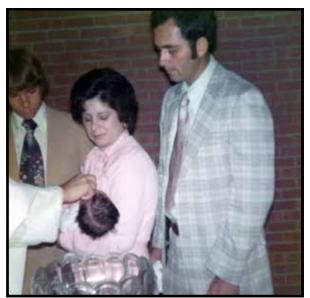

Survivors include her daughter, Eva Marie Rabalais of Beaumont; sisters, JoAnn Crossno and her husband, Champ of Shreveport, Louisiana; Karen Mayeux and her husband, Johnny, of Beaumont; grandchildren, Lillian Atwood of Austin; Juliet Schaeffer, Benjamin Squires, Charlotte Squires, and Magnus Townsend, all of Beaumont; and Caroline Rabalais of Houston; and nephews and nieces, Randy Guillory and his wife, Barbara, of Mandeville, Louisiana; Deidre Remington of Bellville; and Amy Trench and her husband, Jeff, of San Antonio.

She is preceded in death by her parents, Tillis and Effie Guillory; husband, John Wayne Rabalais; and son, Dennis Wayne Rabalais.

Pallbearers
Jeff Trench
Champ Crossno
Bryce Trench
Blake Trench
Tom Schwab
Randy Guillory