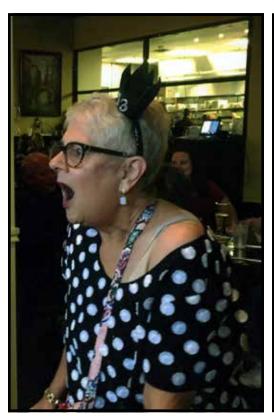

Scripture Reading Isaiah 4:10

"Revelation Song"

Time of Witness

Message

"What a Difference You've Made in My Life"

Benediction

Rebecca Jane Rabalais, 73. of Beaumont, went to be with God Sunday, May 10, 2020. She was born on July 12, 1946, to Effie Darbonne Guillory and Tillis Guillory, in Deridder, Louisiana. Rebecca had a passion for teaching and enjoyed being creative with arts and crafts and stamping. She was a member of the Red Hats Group. Everyone enjoyed Rebecca cooking her special gumbos and pies. Her family was very special to her. She has touched many lives with her gentle spirit.