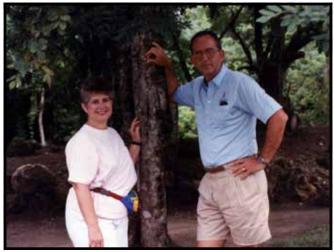

Scripture Reading Isaiah 4:10

"Revelation Song"

Time of Witness

Message

"What a Difference You've Made in My Life"

Benediction

Rebecca Jane Rabalais, 73. of Beaumont, went to be with God Sunday, May 10, 2020. She was born on July 12, 1946, to Effie Darbonne Guillory and Tillis Guillory, in Deridder, Louisiana. Rebecca had a passion for teaching and enjoyed being creative with arts and crafts and stamping. She was a member of the Red Hats Group. Everyone enjoyed Rebecca cooking her special gumbos and pies. Her family was very special to her. She has touched many lives with her gentle spirit.