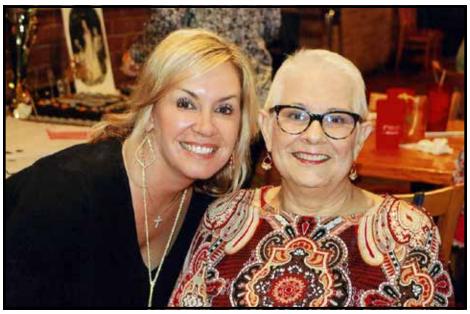

Scripture Reading Isaiah 4:10

"Revelation Song"

Time of Witness

Message

"What a Difference You've Made in My Life"

Benediction

Rebecca Jane Rabalais, 73. of Beaumont, went to be with God Sunday, May 10, 2020. She was born on July 12, 1946, to Effie Darbonne Guillory and Tillis Guillory, in Deridder, Louisiana. Rebecca had a passion for teaching and enjoyed being creative with arts and crafts and stamping. She was a member of the Red Hats Group. Everyone enjoyed Rebecca cooking her special gumbos and pies. Her family was very special to her. She has touched many lives with her gentle spirit.