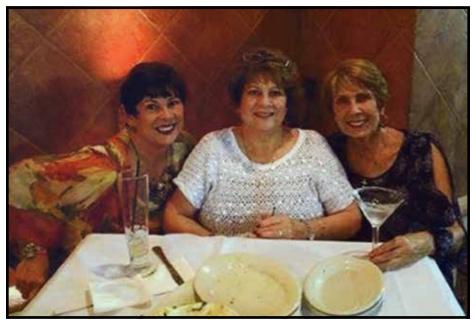

Scripture Reading Isaiah 4:10

"Revelation Song"

Time of Witness

Message

"What a Difference You've Made in My Life"

Benediction

Rebecca Jane Rabalais, 73. of Beaumont, went to be with God Sunday, May 10, 2020. She was born on July 12, 1946, to Effie Darbonne Guillory and Tillis Guillory, in Deridder, Louisiana. Rebecca had a passion for teaching and enjoyed being creative with arts and crafts and stamping. She was a member of the Red Hats Group. Everyone enjoyed Rebecca cooking her special gumbos and pies. Her family was very special to her. She has touched many lives with her gentle spirit.

Survivors include her daughter, Eva Marie Rabalais of Beaumont; sisters, JoAnn Crossno and her husband, Champ of Shreveport, Louisiana; Karen Mayeux and her husband, Johnny, of Beaumont; grandchildren, Lillian Atwood of Austin; Juliet Schaeffer, Benjamin Squires, Charlotte Squires, and Magnus Townsend, all of Beaumont; and Caroline Rabalais of Houston; and nephews and nieces, Randy Guillory and his wife, Barbara, of Mandeville, Louisiana; Deidre Remington of Bellville; and Amy Trench and her husband, Jeff, of San Antonio.