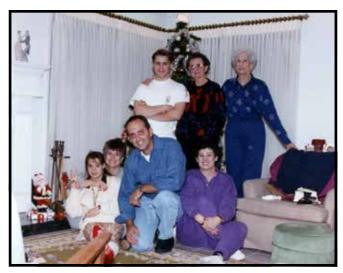

Survivors include her daughter, Eva Marie Rabalais of Beaumont; sisters, JoAnn Crossno and her husband, Champ of Shreveport, Louisiana; Karen Mayeux and her husband, Johnny, of Beaumont; grandchildren, Lillian Atwood of Austin; Juliet Schaeffer, Benjamin Squires, Charlotte Squires, and Magnus Townsend, all of Beaumont; and Caroline Rabalais of Houston; and nephews and nieces, Randy Guillory and his wife, Barbara, of Mandeville, Louisiana; Deidre Remington of Bellville; and Amy Trench and her husband, Jeff, of San Antonio.