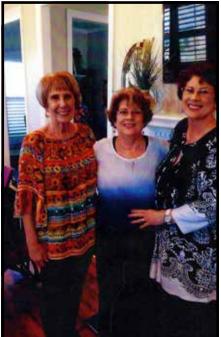

Scripture Reading Isaiah 4:10

"Revelation Song"

Time of Witness

Message

"What a Difference You've Made in My Life"

Benediction

Rebecca Jane Rabalais, 73. of Beaumont, went to be with God Sunday, May 10, 2020. She was born on July 12, 1946, to Effie Darbonne Guillory and Tillis Guillory, in Deridder, Louisiana. Rebecca had a passion for teaching and enjoyed being creative with arts and crafts and stamping. She was a member of the Red Hats Group. Everyone enjoyed Rebecca cooking her special gumbos and pies. Her family was very special to her. She has touched many lives with her gentle spirit.

Survivors include her daughter, Eva Marie Rabalais of Beaumont; sisters, JoAnn Crossno and her husband, Champ of Shreveport, Louisiana; Karen Mayeux and her husband, Johnny, of Beaumont; grandchildren, Lillian Atwood of Austin; Juliet Schaeffer, Benjamin Squires, Charlotte Squires, and Magnus Townsend, all of Beaumont; and Caroline Rabalais of Houston; and nephews and nieces, Randy Guillory and his wife, Barbara, of Mandeville, Louisiana; Deidre Remington of Bellville; and Amy Trench and her husband, Jeff, of San Antonio.