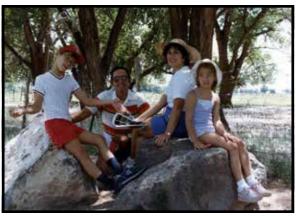

Scripture Reading Isaiah 4:10

"Revelation Song"

Time of Witness

Message

"What a Difference You've Made in My Life"

Benediction

Rebecca Jane Rabalais, 73. of Beaumont, went to be with God Sunday, May 10, 2020. She was born on July 12, 1946, to Effie Darbonne Guillory and Tillis Guillory, in Deridder, Louisiana. Rebecca had a passion for teaching and enjoyed being creative with arts and crafts and stamping. She was a member of the Red Hats Group. Everyone enjoyed Rebecca cooking her special gumbos and pies. Her family was very special to her. She has touched many lives with her gentle spirit.