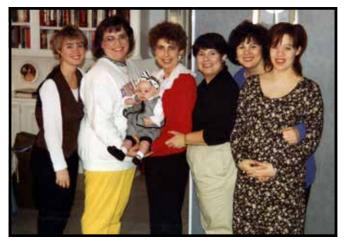

Scripture Reading Isaiah 4:10

"Revelation Song"

Time of Witness

Message

"What a Difference You've Made in My Life"

Benediction

Rebecca Jane Rabalais, 73. of Beaumont, went to be with God Sunday, May 10, 2020. She was born on July 12, 1946, to Effie Darbonne Guillory and Tillis Guillory, in Deridder, Louisiana. Rebecca had a passion for teaching and enjoyed being creative with arts and crafts and stamping. She was a member of the Red Hats Group. Everyone enjoyed Rebecca cooking her special gumbos and pies. Her family was very special to her. She has touched many lives with her gentle spirit.

Survivors include her daughter, Eva Marie Rabalais of Beaumont; sisters, JoAnn Crossno and her husband, Champ of Shreveport, Louisiana; Karen Mayeux and her husband, Johnny, of Beaumont; grandchildren, Lillian Atwood of Austin; Juliet Schaeffer, Benjamin Squires, Charlotte Squires, and Magnus Townsend, all of Beaumont; and Caroline Rabalais of Houston; and nephews and nieces, Randy Guillory and his wife, Barbara, of Mandeville, Louisiana; Deidre Remington of Bellville; and Amy Trench and her husband, Jeff, of San Antonio.