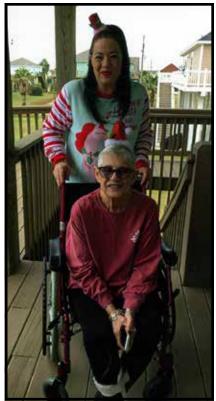

Scripture Reading Isaiah 4:10

"Revelation Song"

Time of Witness

Message

"What a Difference You've Made in My Life"

Benediction

Rebecca Jane Rabalais, 73. of Beaumont, went to be with God Sunday, May 10, 2020. She was born on July 12, 1946, to Effie Darbonne Guillory and Tillis Guillory, in Deridder, Louisiana. Rebecca had a passion for teaching and enjoyed being creative with arts and crafts and stamping. She was a member of the Red Hats Group. Everyone enjoyed Rebecca cooking her special gumbos and pies. Her family was very special to her. She has touched many lives with her gentle spirit.