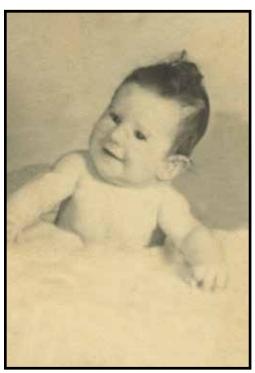

Scripture Reading Isaiah 4:10

"Revelation Song"

Time of Witness

Message

"What a Difference You've Made in My Life"

Benediction

Rebecca Jane Rabalais, 73. of Beaumont, went to be with God Sunday, May 10, 2020. She was born on July 12, 1946, to Effie Darbonne Guillory and Tillis Guillory, in Deridder, Louisiana. Rebecca had a passion for teaching and enjoyed being creative with arts and crafts and stamping. She was a member of the Red Hats Group. Everyone enjoyed Rebecca cooking her special gumbos and pies. Her family was very special to her. She has touched many lives with her gentle spirit.