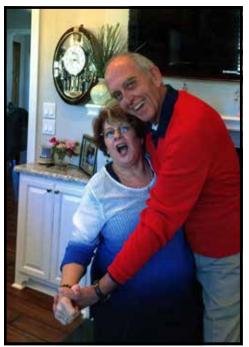

Scripture Reading Isaiah 4:10

"Revelation Song"

Time of Witness

Message

"What a Difference You've Made in My Life"

Benediction

Rebecca Jane Rabalais, 73. of Beaumont, went to be with God Sunday, May 10, 2020. She was born on July 12, 1946, to Effie Darbonne Guillory and Tillis Guillory, in Deridder, Louisiana. Rebecca had a passion for teaching and enjoyed being creative with arts and crafts and stamping. She was a member of the Red Hats Group. Everyone enjoyed Rebecca cooking her special gumbos and pies. Her family was very special to her. She has touched many lives with her gentle spirit.

She is preceded in death by her parents, Tillis and Effie Guillory; husband, John Wayne Rabalais; and son, Dennis Wayne Rabalais.

Pallbearers
Jeff Trench
Champ Crossno
Bryce Trench
Blake Trench
Tom Schwab
Randy Guillory