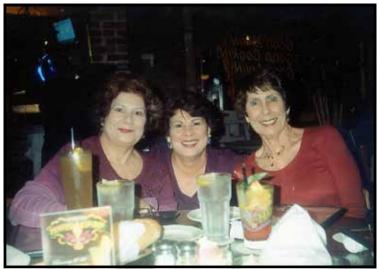

Scripture Reading Isaiah 4:10

"Revelation Song"

Time of Witness

Message

"What a Difference You've Made in My Life"

Benediction

Rebecca Jane Rabalais, 73. of Beaumont, went to be with God Sunday, May 10, 2020. She was born on July 12, 1946, to Effie Darbonne Guillory and Tillis Guillory, in Deridder, Louisiana. Rebecca had a passion for teaching and enjoyed being creative with arts and crafts and stamping. She was a member of the Red Hats Group. Everyone enjoyed Rebecca cooking her special gumbos and pies. Her family was very special to her. She has touched many lives with her gentle spirit.