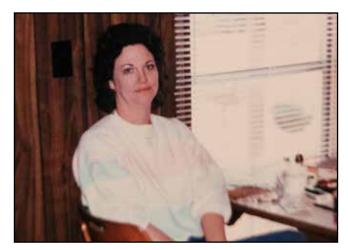

"Go Rest High on That Mountain" by Vince Gill

**Closing Remarks** 

"Amazing Grace" by Elvis Presley

**Judith Louise Bailey**, 73, of Silsbee, died Thursday, July 27, 2023. She was born on January 16, 1950, in Beaumont, to Elaine Kundo Rials and Wilbur Fred Rials.