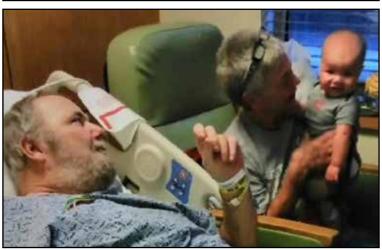

Survivors include her children, Chris Bean and his wife, Brenda Lee-Hulsey, of Kountze; Patricia Bailey of Houston; Charles Dowl Bailey, Jr. and his wife, Debra Ann, of Lumberton; Brian Bean and his wife, Elisabeth, of Beaumont; grandchildren, Sean Bourgeois and his wife, Brittany, of Houston; Jacob Bailey and his wife, Sasha, of Lumberton; Taylor Moreno and her husband, Anthony, of Lumberton; Phillip Bourgeois and his wife, Adreana, of Houston; Charles Gage Bailey of Lumberton; Elizabeth Bourgeois of Houston; Faisal Murshed; Aiyan Murshed; Aiyaz Murshed all of Houston; and Colt Michael Bean of Port Neches; great-grandchildren, Bradlei Bailey; Lyrik Bailey; Karson Bailey; Raelynn Moreno; Reece Moreno; Raiden Moreno; Noah Bourgeois; Landon Bourgeois; Aliyah Bourgeois; and Xavier Guzman; brother, Jerome Rials of Houston. She is preceded in death by her parents; husband, Charles Dowl Bailey, Sr.; and brother, Allen Paul Rials.