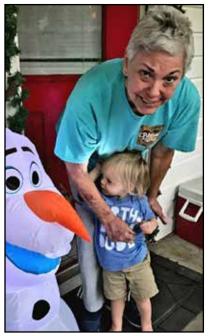

Survivors include her children, Chris Bean and his wife, Brenda Lee-Hulsey, of Kountze; Patricia Bailey of Houston; Charles Dowl Bailey, Jr. and his wife, Debra Ann, of Lumberton; Brian Bean and his wife, Elisabeth, of Beaumont; grandchildren, Sean Bourgeois and his wife, Brittany, of Houston; Jacob Bailey and his wife, Sasha, of Lumberton; Taylor Moreno and her husband, Anthony, of Lumberton; Phillip Bourgeois and his wife, Adreana, of Houston; Charles Gage Bailey of Lumberton; Elizabeth Bourgeois of Houston; Faisal Murshed; Aiyan Murshed; Aiyaz Murshed all of Houston; and Colt Michael Bean of Port Neches; great-grandchildren, Bradlei Bailey; Lyrik Bailey; Karson Bailey; Raelynn Moreno; Reece Moreno; Raiden Moreno; Noah Bourgeois; Landon Bourgeois; Aliyah Bourgeois; and Xavier Guzman; brother, Jerome Rials of Houston. She is preceded in death by her parents; husband, Charles Dowl Bailey, Sr.; and brother, Allen Paul Rials.