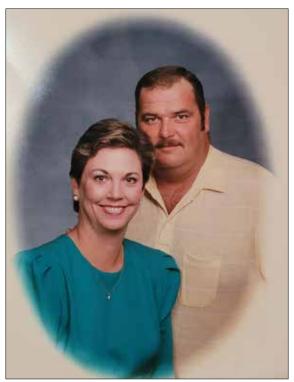

Judith "Judi" Louise Bailey January 16, 1950 - July 27, 2023

"Go Rest High on That Mountain" by Vince Gill

**Closing Remarks** 

"Amazing Grace" by Elvis Presley

**Judith Louise Bailey**, 73, of Silsbee, died Thursday, July 27, 2023. She was born on January 16, 1950, in Beaumont, to Elaine Kundo Rials and Wilbur Fred Rials.