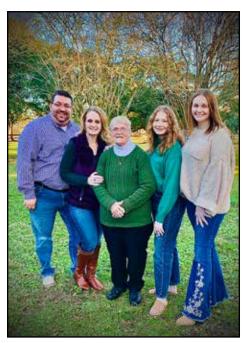

Suzy graduated from Hamshire – Fannett in 1974. She will be missed beyond measure, remembered daily, and loved always. Truly an angel on Earth and now our guardian angel in heaven.

Survivors include her daughter, Lisa Bean Copeland and fiancé, Stephen Gary; granddaughters, Sarah Alexis Copeland and Emma Alyse Copeland; siblings, Robert Bearden, Jr.; Johnny Bearden and wife, Paula; Gary Bearden and wife, Leslie; David Bearden and wife, Maddie; Steven Bearden and wife, Tina; and Pamela Bearden; as well as numerous nieces, nephews, and extended family.