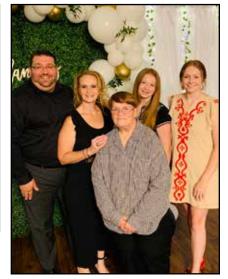

Suzy graduated from Hamshire – Fannett in 1974. She will be missed beyond measure, remembered daily, and loved always. Truly an angel on Earth and now our guardian angel in heaven.

Survivors include her daughter, Lisa Bean Copeland and fiancé, Stephen Gary; granddaughters, Sarah Alexis Copeland and Emma Alyse Copeland; siblings, Robert Bearden, Jr.; Johnny Bearden and wife, Paula; Gary Bearden and wife, Leslie; David Bearden and wife, Maddie; Steven Bearden and wife, Tina; and Pamela Bearden; as well as numerous nieces, nephews, and extended family.