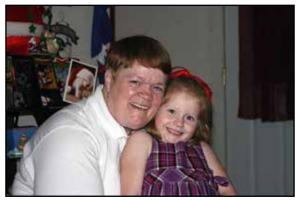

Suzy graduated from Hamshire – Fannett in 1974. She will be missed beyond measure, remembered daily, and loved always. Truly an angel on Earth and now our guardian angel in heaven.

Survivors include her daughter, Lisa Bean Copeland and fiancé, Stephen Gary; granddaughters, Sarah Alexis Copeland and Emma Alyse Copeland; siblings, Robert Bearden, Jr.; Johnny Bearden and wife, Paula; Gary Bearden and wife, Leslie; David Bearden and wife, Maddie; Steven Bearden and wife, Tina; and Pamela Bearden; as well as numerous nieces, nephews, and extended family.