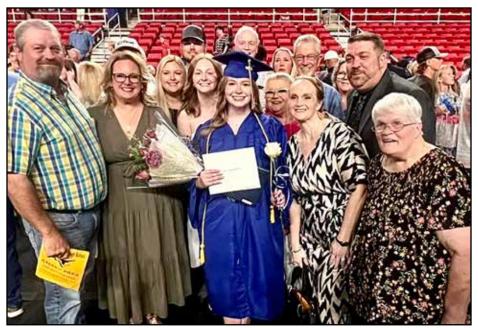

Suzy graduated from Hamshire – Fannett in 1974. She will be missed beyond measure, remembered daily, and loved always. Truly an angel on Earth and now our guardian angel in heaven.

Survivors include her daughter, Lisa Bean Copeland and fiancé, Stephen Gary; granddaughters, Sarah Alexis Copeland and Emma Alyse Copeland; siblings, Robert Bearden, Jr.; Johnny Bearden and wife, Paula; Gary Bearden and wife, Leslie; David Bearden and wife, Maddie; Steven Bearden and wife, Tina; and Pamela Bearden; as well as numerous nieces, nephews, and extended family.