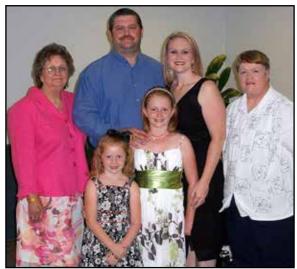

Suzy graduated from Hamshire – Fannett in 1974. She will be missed beyond measure, remembered daily, and loved always. Truly an angel on Earth and now our guardian angel in heaven.

Survivors include her daughter, Lisa Bean Copeland and fiancé, Stephen Gary; granddaughters, Sarah Alexis Copeland and Emma Alyse Copeland; siblings, Robert Bearden, Jr.; Johnny Bearden and wife, Paula; Gary Bearden and wife, Leslie; David Bearden and wife, Maddie; Steven Bearden and wife, Tina; and Pamela Bearden; as well as numerous nieces, nephews, and extended family.