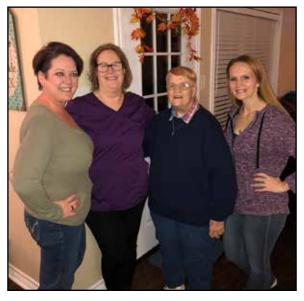

Suzy graduated from Hamshire – Fannett in 1974. She will be missed beyond measure, remembered daily, and loved always. Truly an angel on Earth and now our guardian angel in heaven.

Survivors include her daughter, Lisa Bean Copeland and fiancé, Stephen Gary; granddaughters, Sarah Alexis Copeland and Emma Alyse Copeland; siblings, Robert Bearden, Jr.; Johnny Bearden and wife, Paula; Gary Bearden and wife, Leslie; David Bearden and wife, Maddie; Steven Bearden and wife, Tina; and Pamela Bearden; as well as numerous nieces, nephews, and extended family.