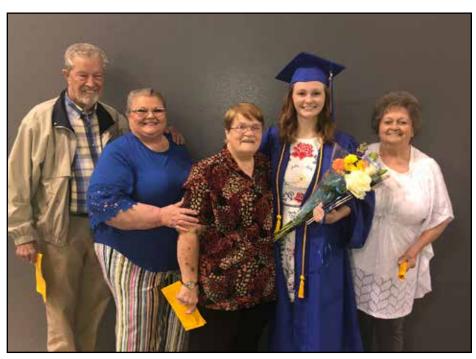

Suzy graduated from Hamshire – Fannett in 1974. She will be missed beyond measure, remembered daily, and loved always. Truly an angel on Earth and now our guardian angel in heaven.

Survivors include her daughter, Lisa Bean Copeland and fiancé, Stephen Gary; granddaughters, Sarah Alexis Copeland and Emma Alyse Copeland; siblings, Robert Bearden, Jr.; Johnny Bearden and wife, Paula; Gary Bearden and wife, Leslie; David Bearden and wife, Maddie; Steven Bearden and wife, Tina; and Pamela Bearden; as well as numerous nieces, nephews, and extended family.