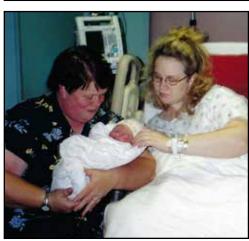

Suzy graduated from Hamshire – Fannett in 1974. She will be missed beyond measure, remembered daily, and loved always. Truly an angel on Earth and now our guardian angel in heaven.

Survivors include her daughter, Lisa Bean Copeland and fiancé, Stephen Gary; granddaughters, Sarah Alexis Copeland and Emma Alyse Copeland; siblings, Robert Bearden, Jr.; Johnny Bearden and wife, Paula; Gary Bearden and wife, Leslie; David Bearden and wife, Maddie; Steven Bearden and wife, Tina; and Pamela Bearden; as well as numerous nieces, nephews, and extended family.