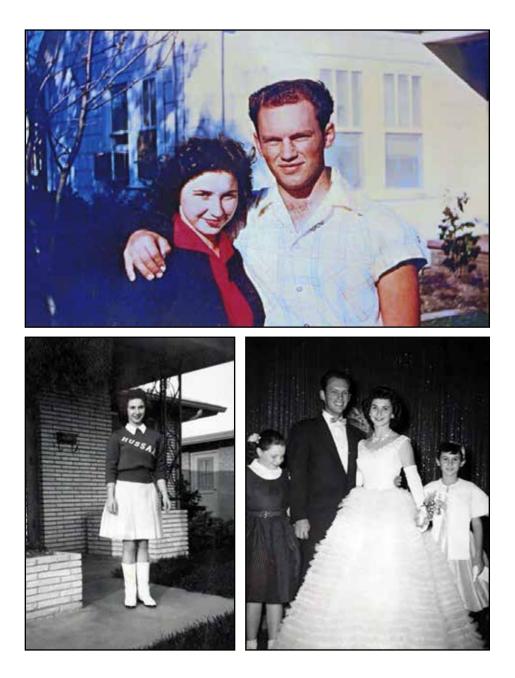

Lillie B. Spradley

December 16, 1939 - February 4, 2024

*Lillie Spradley*, 84, of Beaumont, died at home surrounded by family on February 4, 2024. She was born on December 16, 1939, to Frances Roccaforte Bartlett and Paul Nathan Bartlett, Sr., in Port Arthur. Lillie retired as a beloved special education teacher.

include

her

husband, Larry Spradley; daughters, Cynthia Condie of Beaumont and Camille Farris and her husband, Sheb, of Frisco, Texas; son, David Spradley, Sr. and his wife, Brenda, of Vidor; brothers, Paul Bartlett, Jr. of San Antonio and John Bartlett and his wife, Nancy, of Dripping Springs, Texas; sister, Betty Hayden and her husband, Gary, of Sugar Land, Texas; grandsons, Andrew Condie, Zac Condie, David Spradley, Jr., and Merrick Farris; granddaughters, Natalie Holmes, Mary Jannise and Libby Eischen; great-granddaughters, Joan, Selah, Ellis and June; and great-grandsons, John, Cal, Gabe, Charlie, Atlas and Jack.