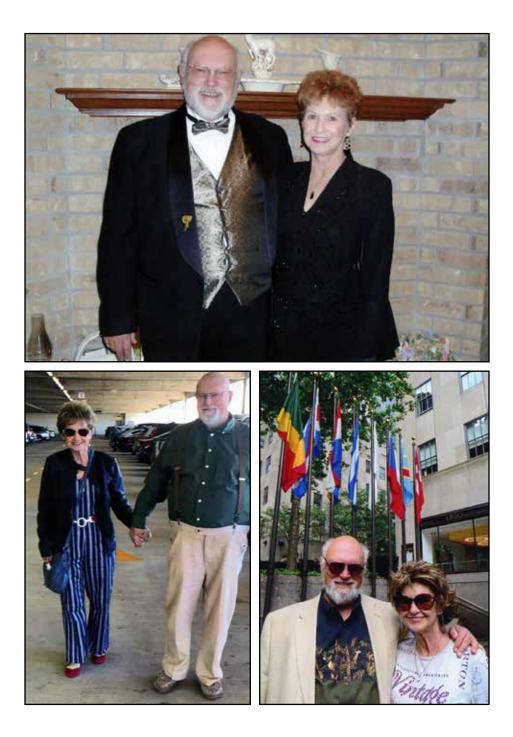

include

her

husband, Larry Spradley; daughters, Cynthia Condie of Beaumont and Camille Farris and her husband, Sheb, of Frisco, Texas; son, David Spradley, Sr. and his wife, Brenda, of Vidor; brothers, Paul Bartlett, Jr. of San Antonio and John Bartlett and his wife, Nancy, of Dripping Springs, Texas; sister, Betty Hayden and her husband, Gary, of Sugar Land, Texas; grandsons, Andrew Condie, Zac Condie, David Spradley, Jr., and Merrick Farris; granddaughters, Natalie Holmes, Mary Jannise and Libby Eischen; great-granddaughters, Joan, Selah, Ellis and June; and great-grandsons, John, Cal, Gabe, Charlie, Atlas and Jack.