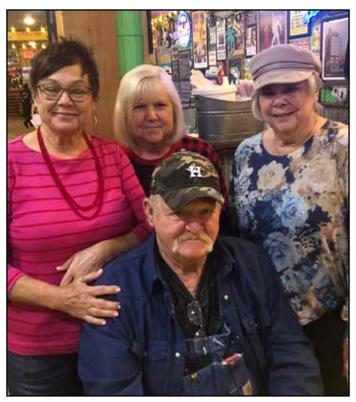

Survivors include his wife of fifty years, Linda Butler; daughter, Jill Powell and her husband, David; and son, Caleb Butler and his wife, Jessi, all of Silsbee; grandchildren, Tyler Powell and his wife, Kyndal; Taylor Holt and her husband, Bailey; Addison Butler, Noah Marek, Hailey Butler, and Luke Butler; great-granddaughters, Hallie Holt and Adalynn Barnett; and sisters, Myra Harrell and Henny Bodle and her husband, Bobby, all of Lumberton. He is preceded in death by his parents and his brother, Sammy Butler.