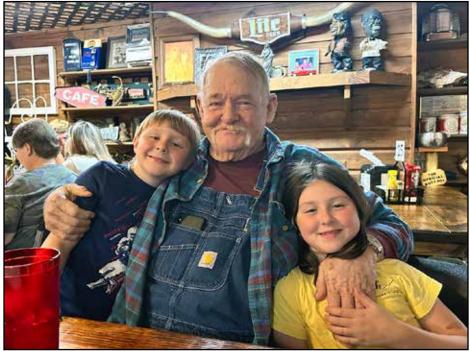

Survivors include his wife of fifty years, Linda Butler; daughter, Jill Powell and her husband, David; and son, Caleb Butler and his wife, Jessi, all of Silsbee; grandchildren, Tyler Powell and his wife, Kyndal; Taylor Holt and her husband, Bailey; Addison Butler, Noah Marek, Hailey Butler, and Luke Butler; great-granddaughters, Hallie Holt and Adalynn Barnett; and sisters, Myra Harrell and Henny Bodle and her husband, Bobby, all of Lumberton. He is preceded in death by his parents and his brother, Sammy Butler.