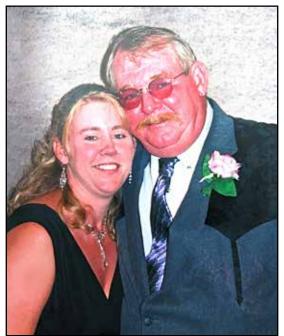

Closing Prayer Pastor Billy Kilpatrick

*James "Jimmy" Bruce Butler*, 71, of Silsbee, passed away on April 5, 2024. He was born on June 29, 1952, in Silsbee, to Ethel Estelle Kite Butler and I.M. Butler.

Jimmy was a longtime resident of Hardin County where he retired as a captain from the Hardin County Sheriff's Office. After retirement he went into home building/construction. He was an avid outdoorsman and loved spending time with family and friends. If you knew Jimmy, then you knew where to get your peas and corn.