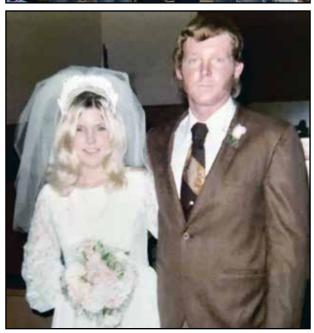

Closing Prayer Pastor Billy Kilpatrick

*James "Jimmy" Bruce Butler*, 71, of Silsbee, passed away on April 5, 2024. He was born on June 29, 1952, in Silsbee, to Ethel Estelle Kite Butler and I.M. Butler.

Survivors include his wife of fifty years, Linda Butler; daughter, Jill Powell and her husband, David; and son, Caleb Butler and his wife, Jessi, all of Silsbee; grandchildren, Tyler Powell and his wife, Kyndal; Taylor Holt and her husband, Bailey; Addison Butler, Noah Marek, Hailey Butler, and Luke Butler; great-granddaughters, Hallie Holt and Adalynn Barnett; and sisters, Myra Harrell and Henny Bodle and her husband, Bobby, all of Lumberton. He is preceded in death by his parents and his brother, Sammy Butler.