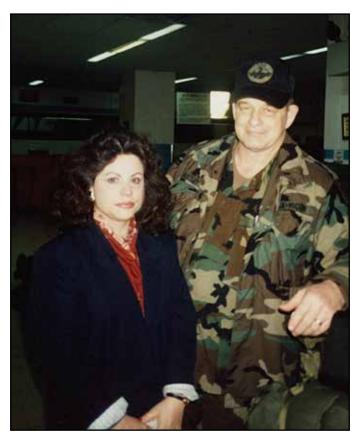

Charles Thomas Crostley
September 14, 1942 - May 30, 2024

Charles Thomas Crostley, 81, of Beaumont, Texas, died peacefully at home, Thursday, May 30, 2024. He was born on September 14, 1942, in Nesquehoning, Pennsylvania, to Helen (Otto) and Charles Crostley. Charles was a devoted husband for over 56 years, supportive father, and a beloved grandfather.

Charles was employed by the United States Army, as both active duty and a civilian for 43 years. This gave Charles and his family the opportunity to live across the United States and Europe. Family was above all else for Charles. He was always there with whatever they needed. Charles enjoyed his free time gardening and spending it with his wife and grandchildren.

Charles is survived by his wife, Maria Lis (Velazquez) Crostley; daughter, Nadine McConkey and her husband, Mark, of Huntsville, Alabama; and Jessica Delia and her husband, Nick, of Litchfield, New Hampshire; and grandchildren, Stephen McConkey, Charles McConkey and wife Della, Matthew McConkey, Abigail Delia, and Luke Delia; sister, Marie Seitz, of Womelsdorf, Pennsylvania.