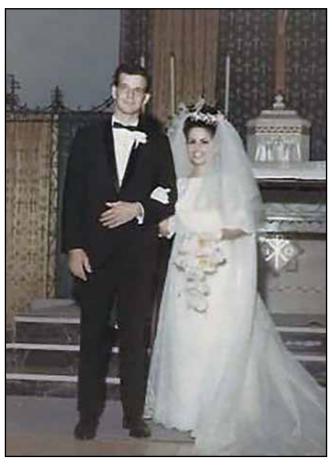

Charles Thomas Crostley
September 14, 1942 - May 30, 2024

Charles Thomas Crostley, 81, of Beaumont, Texas, died peacefully at home, Thursday, May 30, 2024. He was born on September 14, 1942, in Nesquehoning, Pennsylvania, to Helen (Otto) and Charles Crostley. Charles was a devoted husband for over 56 years, supportive father, and a beloved grandfather.

Charles is survived by his wife, Maria Lis (Velazquez) Crostley; daughter, Nadine McConkey and her husband, Mark, of Huntsville, Alabama; and Jessica Delia and her husband, Nick, of Litchfield, New Hampshire; and grandchildren, Stephen McConkey, Charles McConkey and wife Della, Matthew McConkey, Abigail Delia, and Luke Delia; sister, Marie Seitz, of Womelsdorf, Pennsylvania.