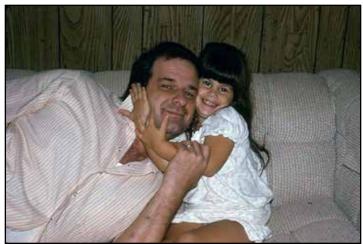

Charles Thomas Crostley
September 14, 1942 - May 30, 2024

Charles Thomas Crostley, 81, of Beaumont, Texas, died peacefully at home, Thursday, May 30, 2024. He was born on September 14, 1942, in Nesquehoning, Pennsylvania, to Helen (Otto) and Charles Crostley. Charles was a devoted husband for over 56 years, supportive father, and a beloved grandfather.

Charles is survived by his wife, Maria Lis (Velazquez) Crostley; daughter, Nadine McConkey and her husband, Mark, of Huntsville, Alabama; and Jessica Delia and her husband, Nick, of Litchfield, New Hampshire; and grandchildren, Stephen McConkey, Charles McConkey and wife Della, Matthew McConkey, Abigail Delia, and Luke Delia; sister, Marie Seitz, of Womelsdorf, Pennsylvania.