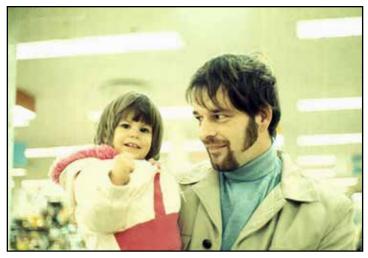

Charles Thomas Crostley
September 14, 1942 - May 30, 2024

Charles Thomas Crostley, 81, of Beaumont, Texas, died peacefully at home, Thursday, May 30, 2024. He was born on September 14, 1942, in Nesquehoning, Pennsylvania, to Helen (Otto) and Charles Crostley. Charles was a devoted husband for over 56 years, supportive father, and a beloved grandfather.

Charles is survived by his wife, Maria Lis (Velazquez) Crostley; daughter, Nadine McConkey and her husband, Mark, of Huntsville, Alabama; and Jessica Delia and her husband, Nick, of Litchfield, New Hampshire; and grandchildren, Stephen McConkey, Charles McConkey and wife Della, Matthew McConkey, Abigail Delia, and Luke Delia; sister, Marie Seitz, of Womelsdorf, Pennsylvania.